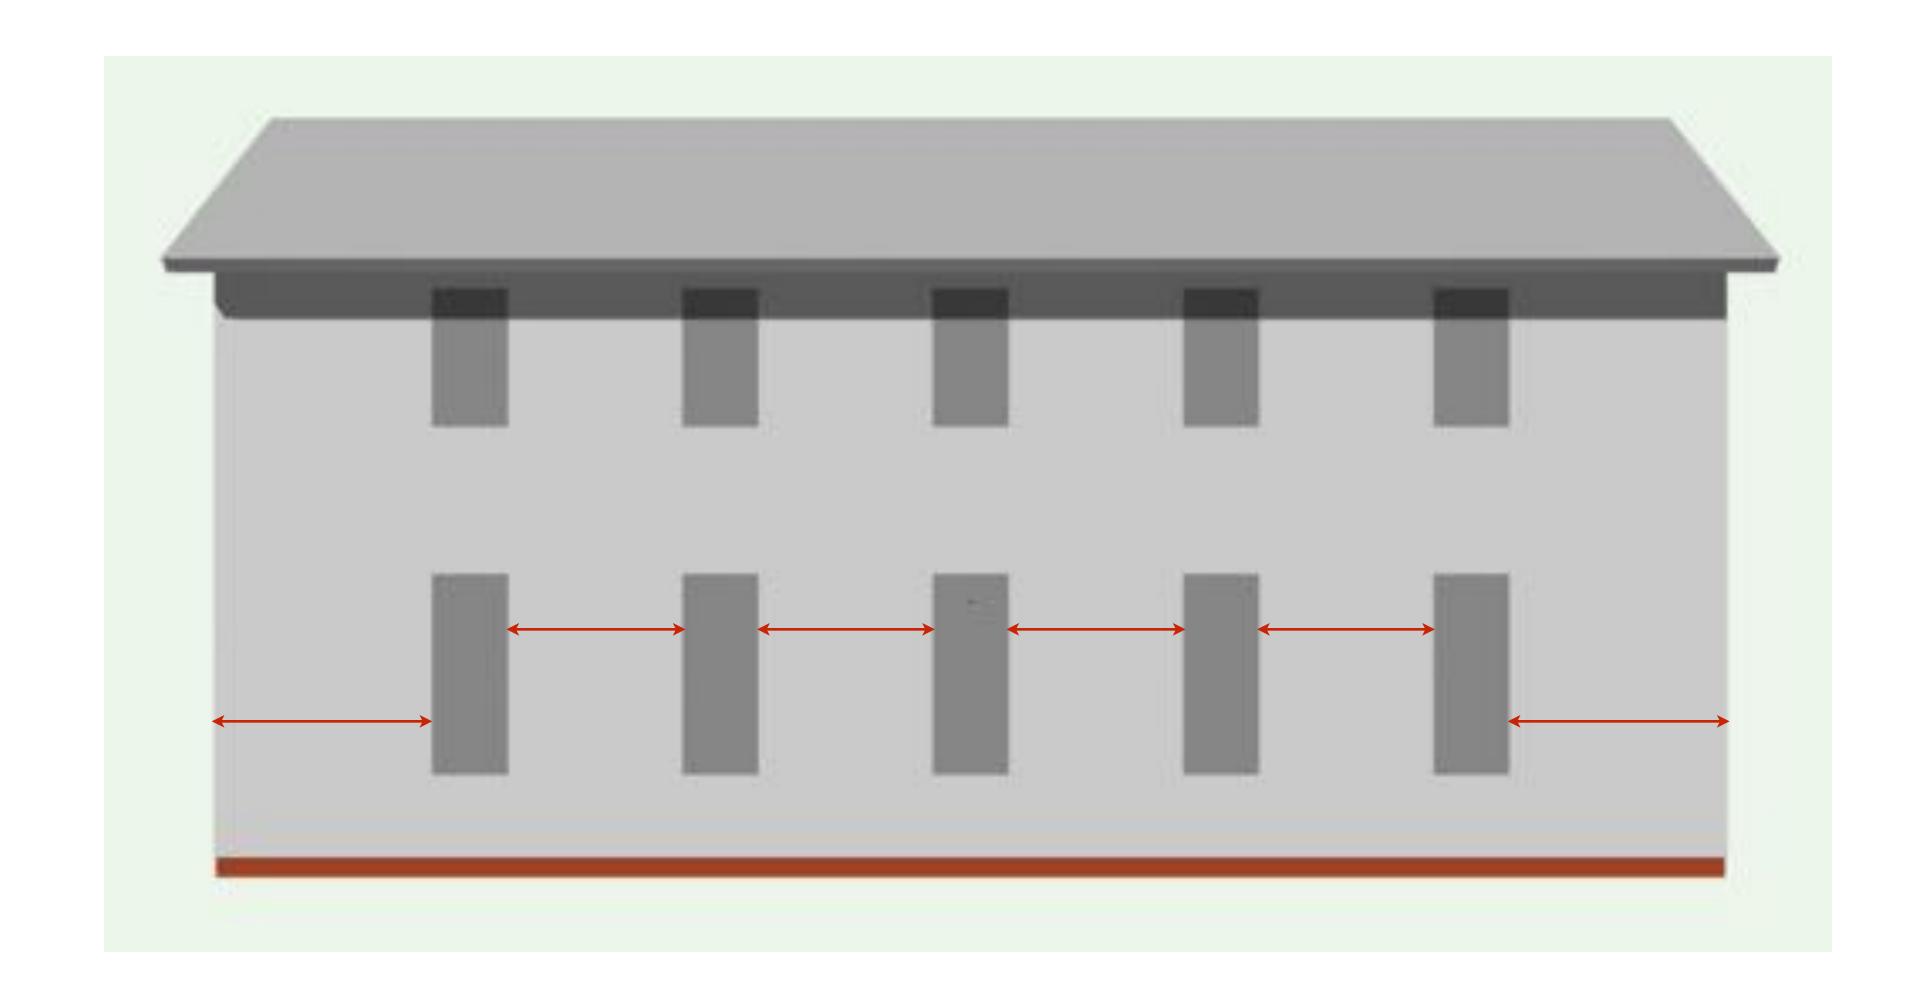

#### 7 FT. ABOVE GROUND LOOKING STRAIGHT AHEAD

RECEDING

RECEDING

RECEDING

LOOKING AT

LOOKING AT

LOOKING UP

#### WHERE IS YOUR CENTER OF FOCUS?

ALL THE LINES WILL CONVERGE TOWARD THAT POINT

VERTICAL LINES AT WALL EDGES

YOU ARE LOOKING STRAIGHT OUT (NOT UP/ NOT DOWN)

moved to left no turn

Centered

Moved to right no turn