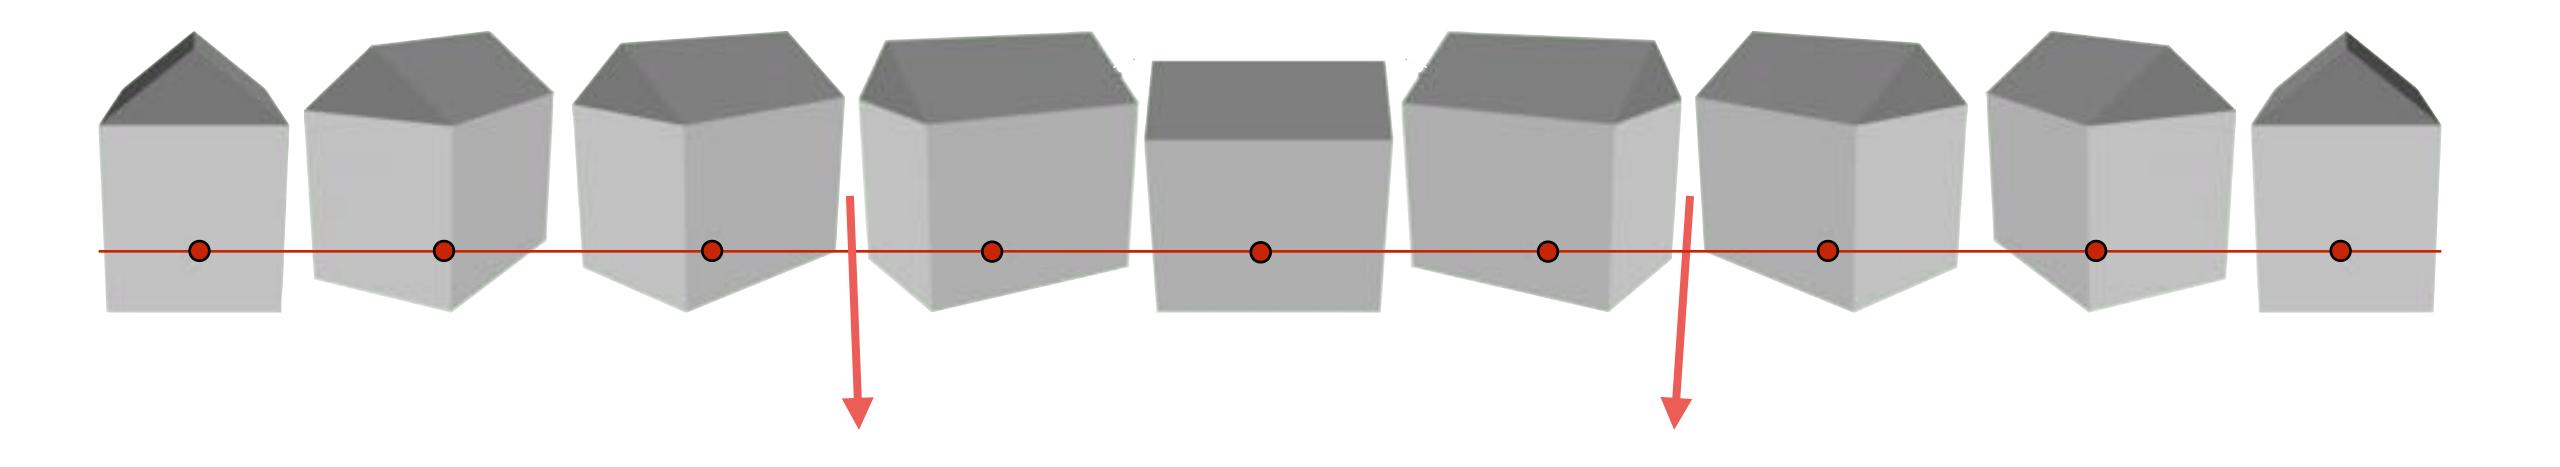

#### WHERE IS YOUR CENTER OF FOCUS?

ALL THE LINES WILL CONVERGE TOWARD THAT POINT

VERTICAL LINES AT WALL EDGES

YOU ARE LOOKING STRAIGHT OUT (NOT UP/ NOT DOWN)

moved to left no turn

Centered

Moved to right no turn