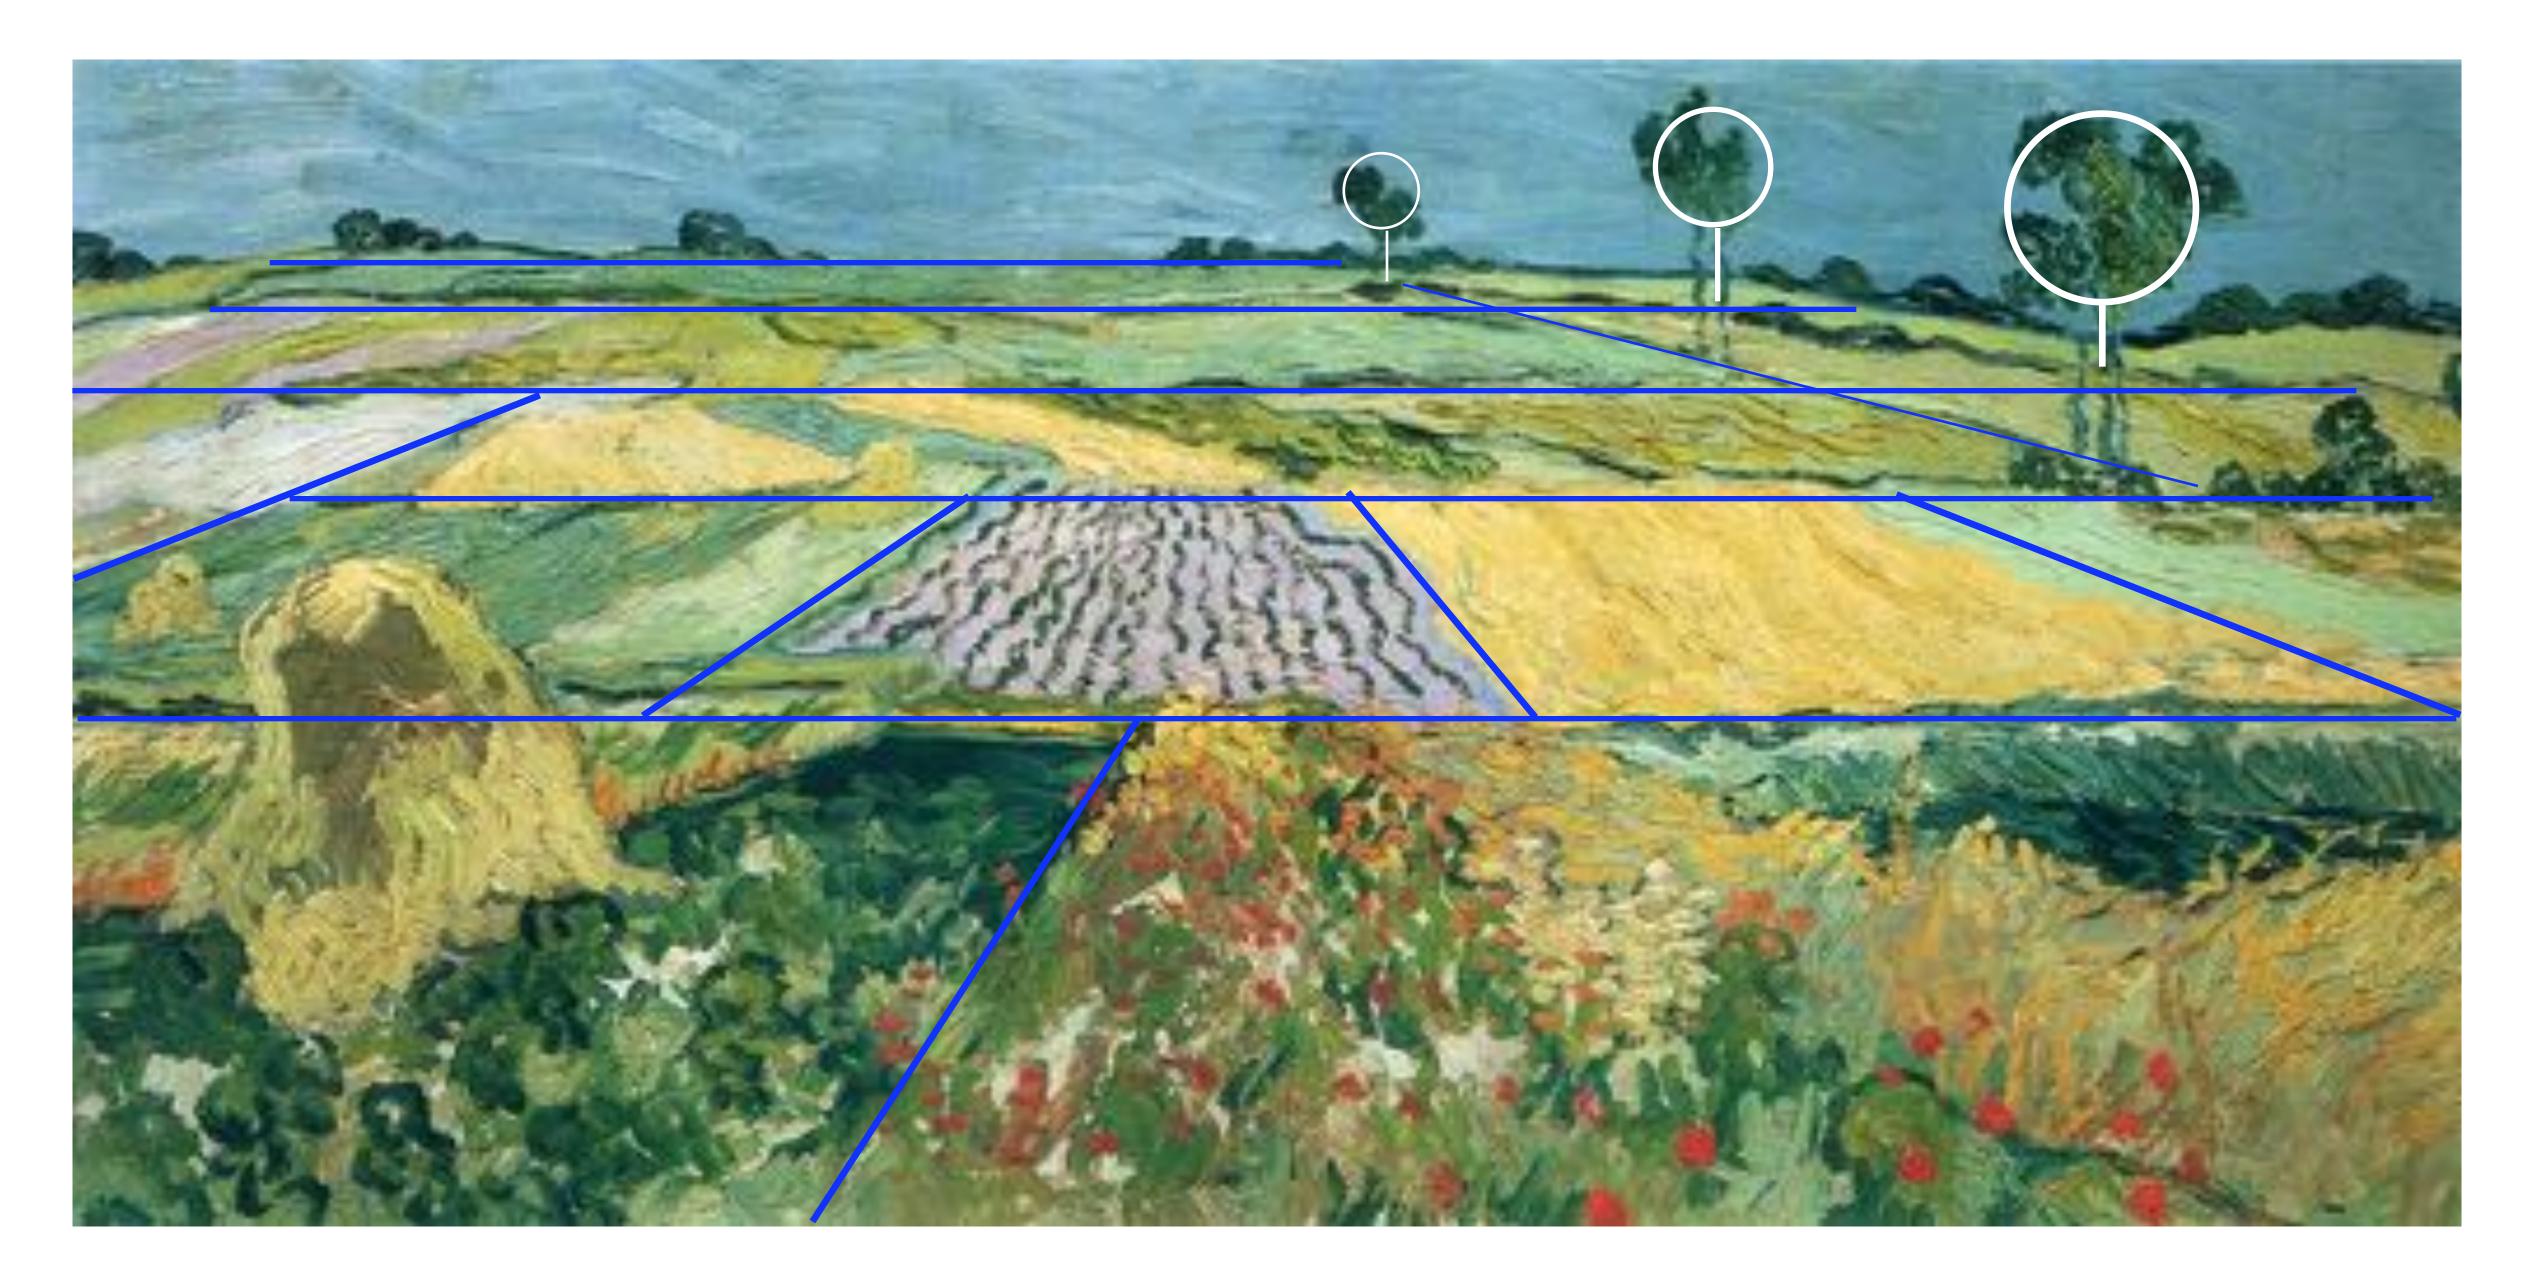

# LANDSCAPES

### LOOKING STRAIGHT OUT OVER LANDSCAPE

GROUND RECEDING INTO BACKGROUND

GROUND RECEDING INTO BACKGROUND

SKY RECEDING INTO BACKGROUND