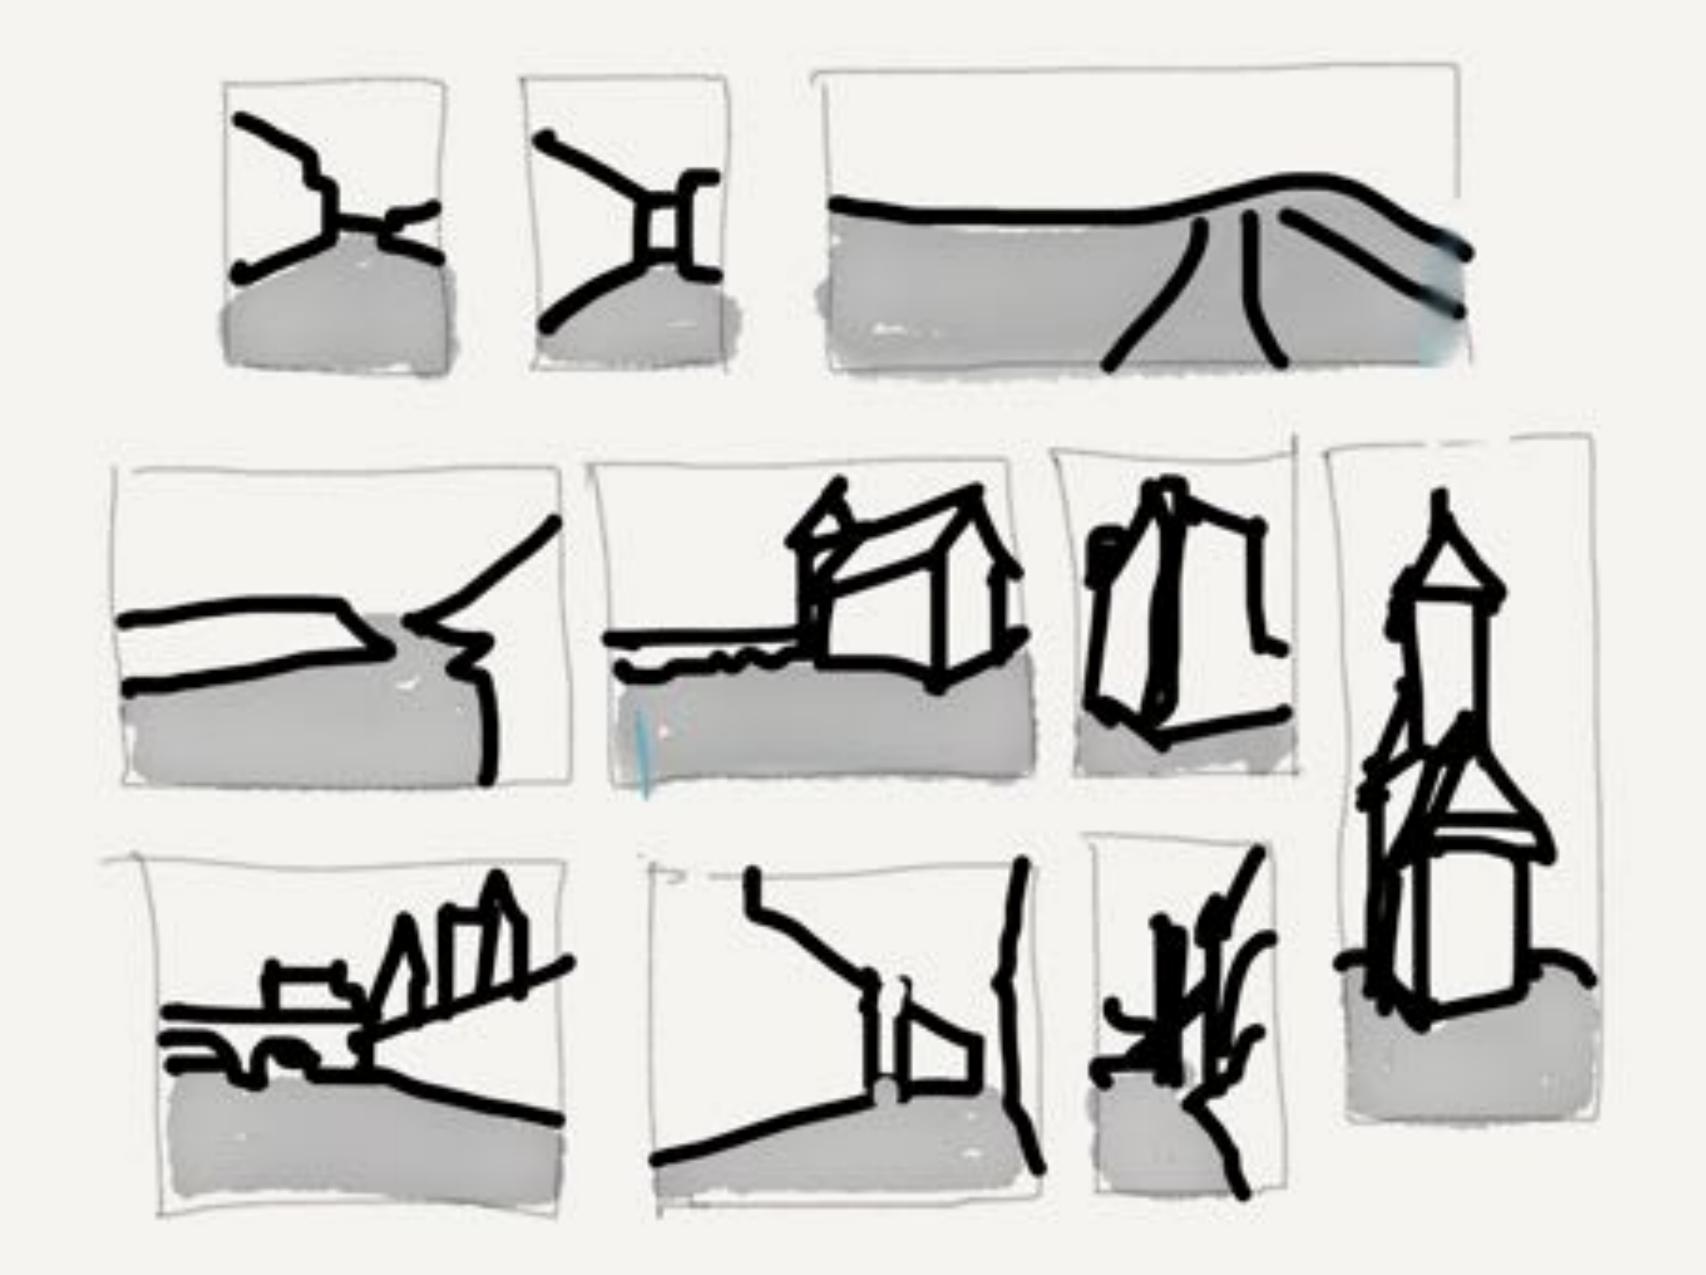

#### THE GROUND PLANE

# GROUND PLANE

ABOUT OR ALMOST IS ENOUGH TO CONVINCE THE VIEWER

THE GROUND PLANE

#### THE DOORS ARE DISGUISING THE UNDERLYING STRUCTURE

SOMETHING IS WACKED OUT