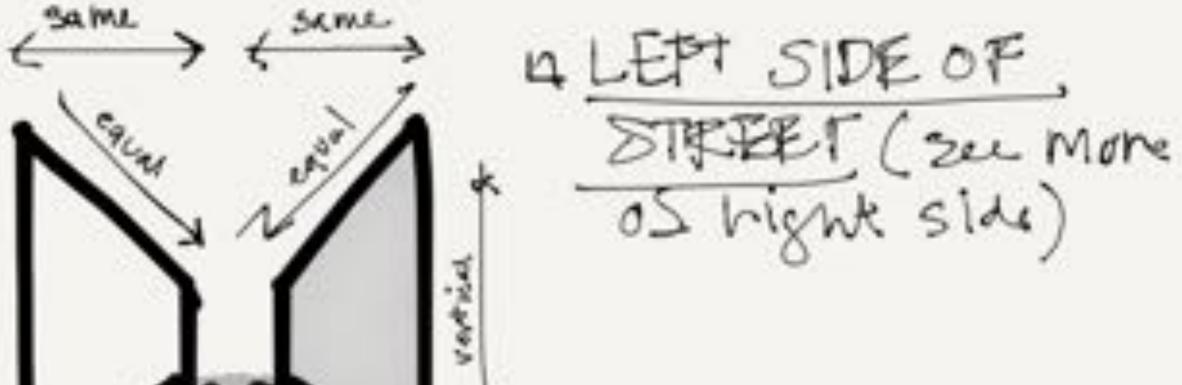

STREET (See Same SS lest and right Sides)

10.25.15

#### WHERE IS YOUR CENTER OF FOCUS?

ALL THE LINES WILL CONVERGE TOWARD THAT POINT

VERTICAL LINES AT WALL EDGES

YOU ARE LOOKING STRAIGHT OUT (NOT UP/ NOT DOWN)

moved to left no turn

Centered

Moved to right no turn