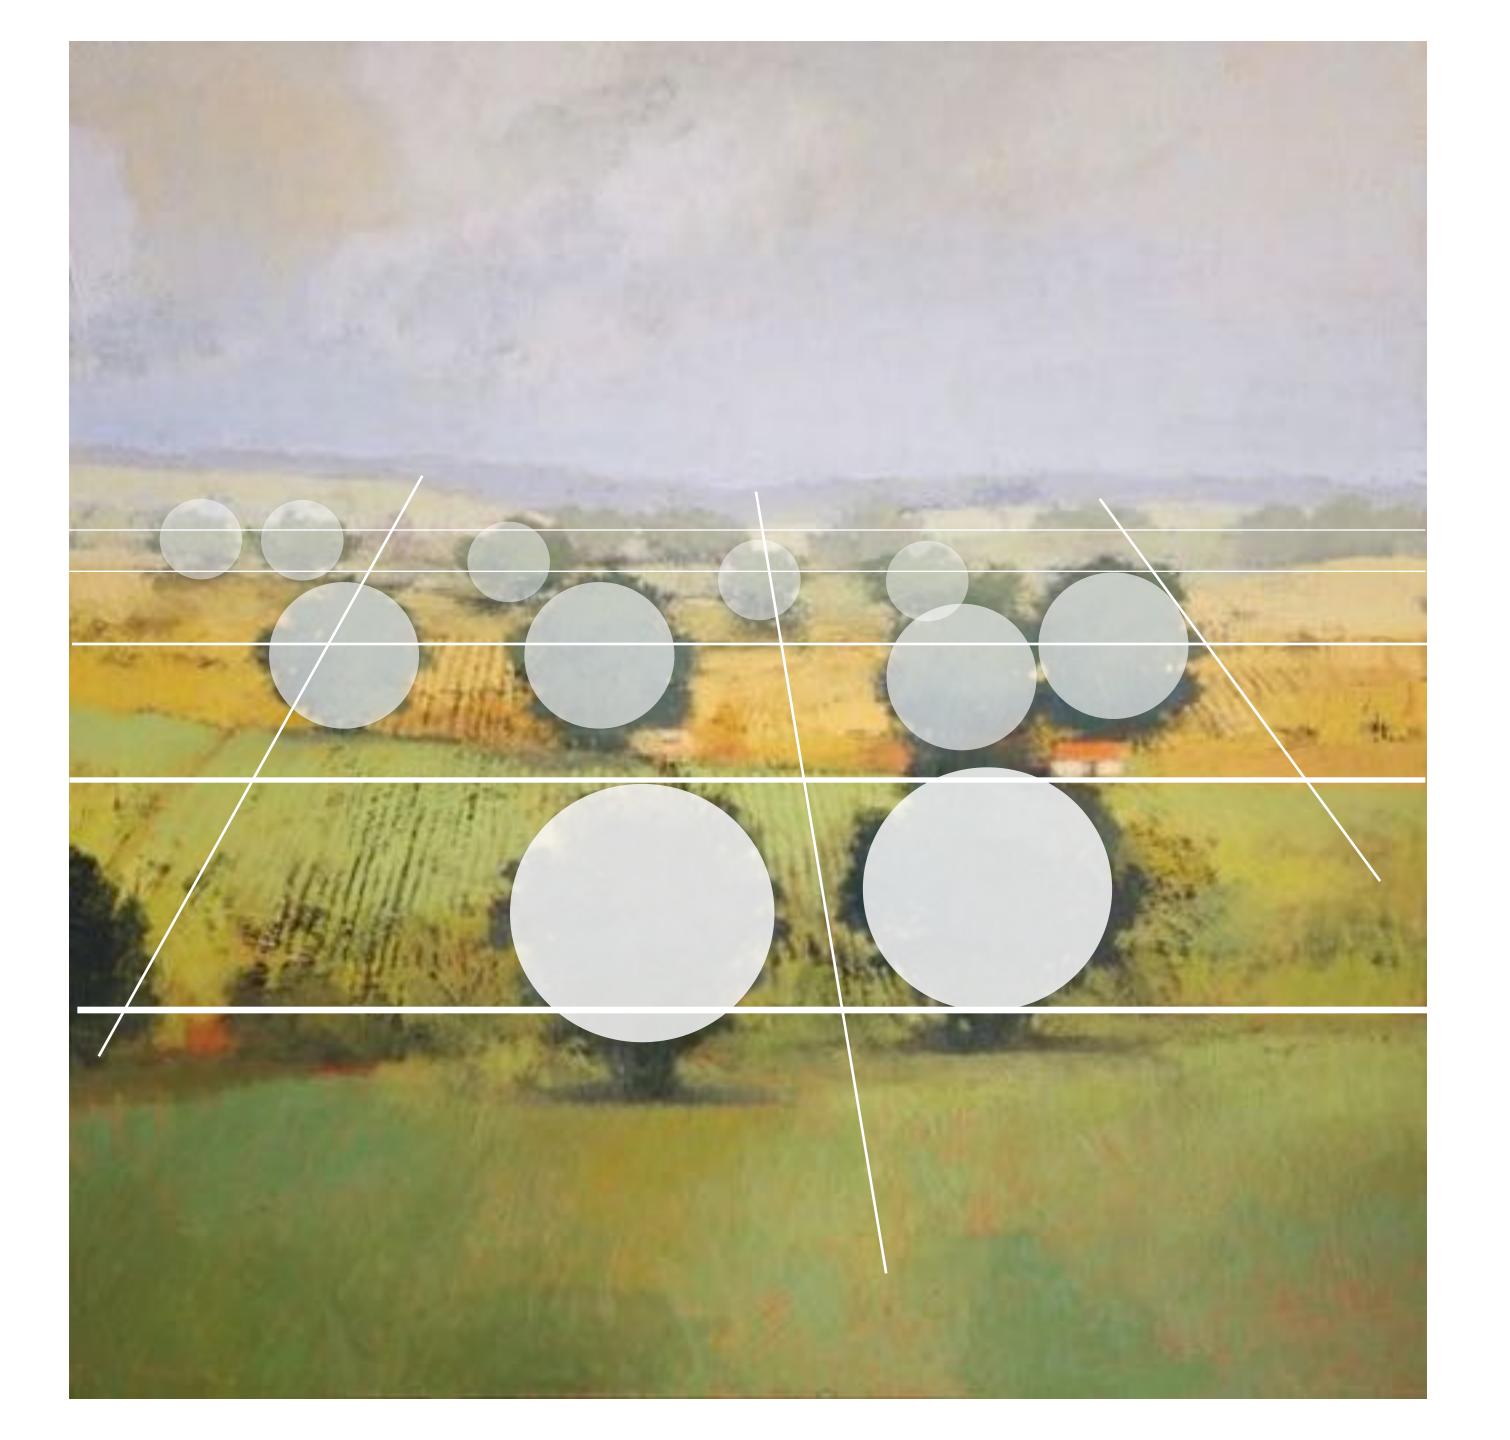

# LANDSCAPES

### LOOKING STRAIGHT OUT OVER LANDSCAPE

GROUND RECEDING INTO BACKGROUND

GROUND RECEDING INTO BACKGROUND

SKY RECEDING INTO BACKGROUND