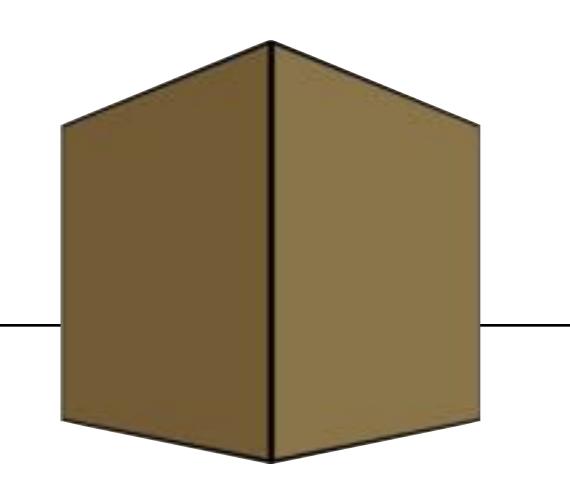

#### WHERE IS YOUR CENTER OF FOCUS?

ALL THE LINES WILL CONVERGE TOWARD THAT POINT

VERTICAL LINES AT WALL EDGES

YOU ARE LOOKING STRAIGHT OUT (NOT UP/ NOT DOWN)

moved to left no turn

Centered

Moved to right no turn