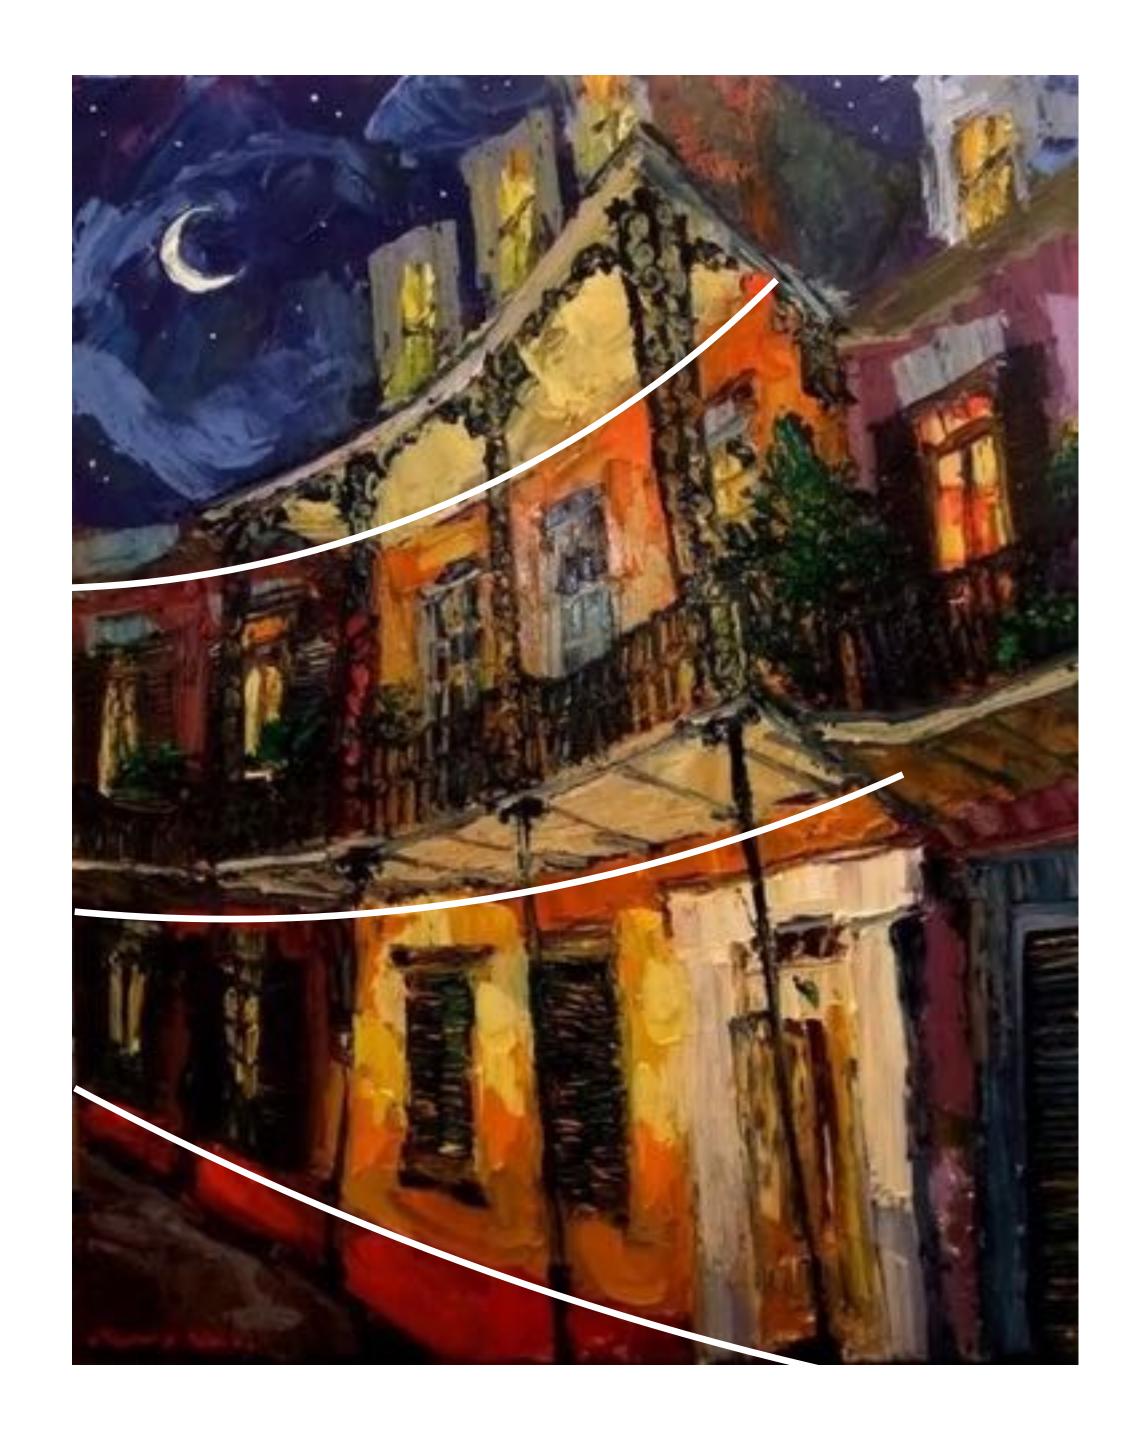

LL THE LINES WILL CONVERGE TOWARD THAT POINT

VERTICAL LINES AT WALL EDGES

YOU ARE LOOKING STRAIGHT OUT (NOT UP/ NOT DOWN)















moved to left no turn

Centered

Moved to right no turn













THIS IS A PERSPECTIVE DRAWING

































JEREMY MANN



BOSTON











LAIN STEWART









ALVARO CASTAGNET















VINCENT van GOGH





VINCENT van GOGH



#### THE GROUND PLANE





# GROUND PLANE



ABOUT OR ALMOST IS ENOUGH TO CONVINCE THE VIEWER



THE GROUND PLANE



#### THE DOORS ARE DISGUISING THE UNDERLYING STRUCTURE



SOMETHING IS WACKED OUT





# LANDSCAPES



### LOOKING STRAIGHT OUT OVER LANDSCAPE

GROUND RECEDING INTO BACKGROUND



GROUND RECEDING INTO BACKGROUND



SKY RECEDING INTO BACKGROUND



## CITYSCAPES



#### AMI ON DRUGS?