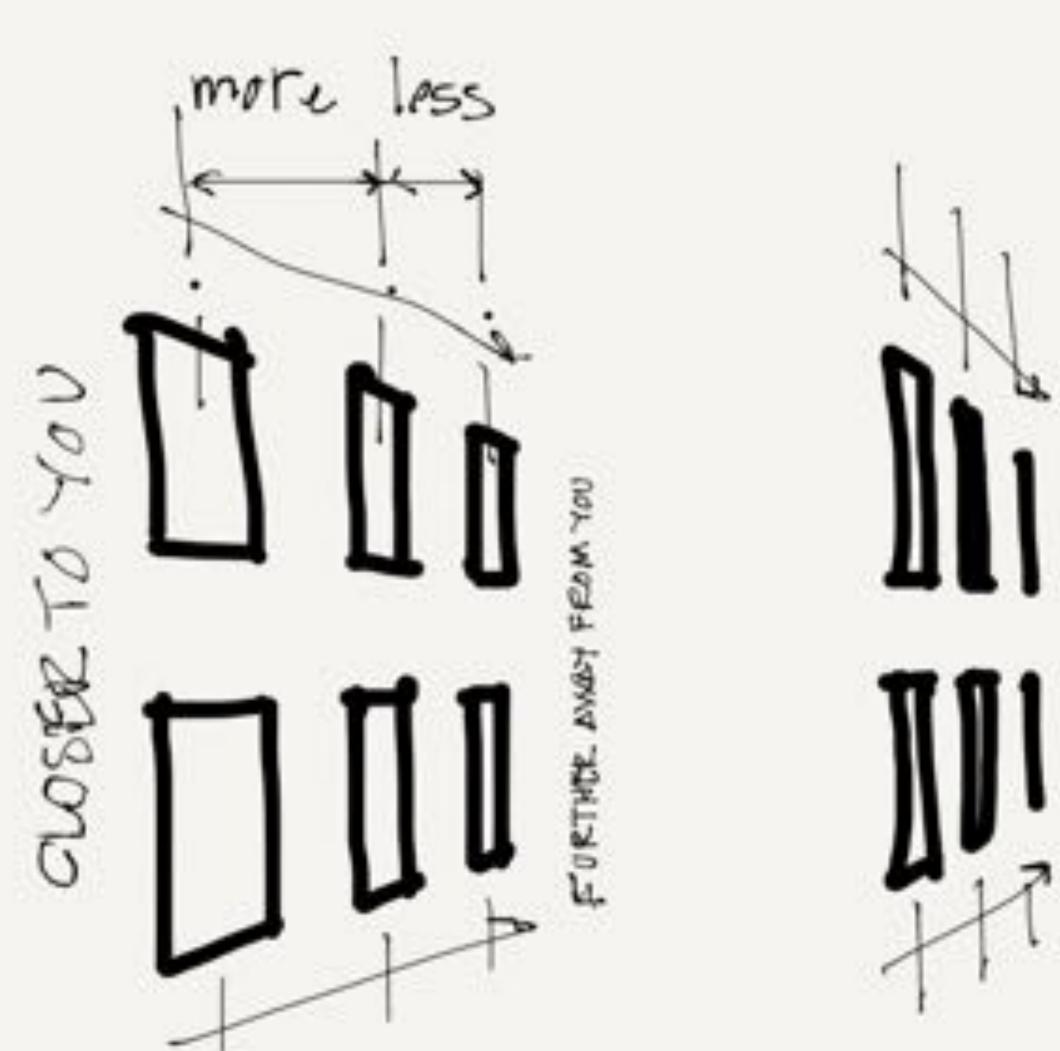

#### WHERE IS YOUR CENTER OF FOCUS?

ALL THE LINES WILL CONVERGE TOWARD THAT POINT

VERTICAL LINES AT WALL EDGES

YOU ARE LOOKING STRAIGHT OUT (NOT UP/ NOT DOWN)

moved to left no turn

Centered

Moved to right no turn