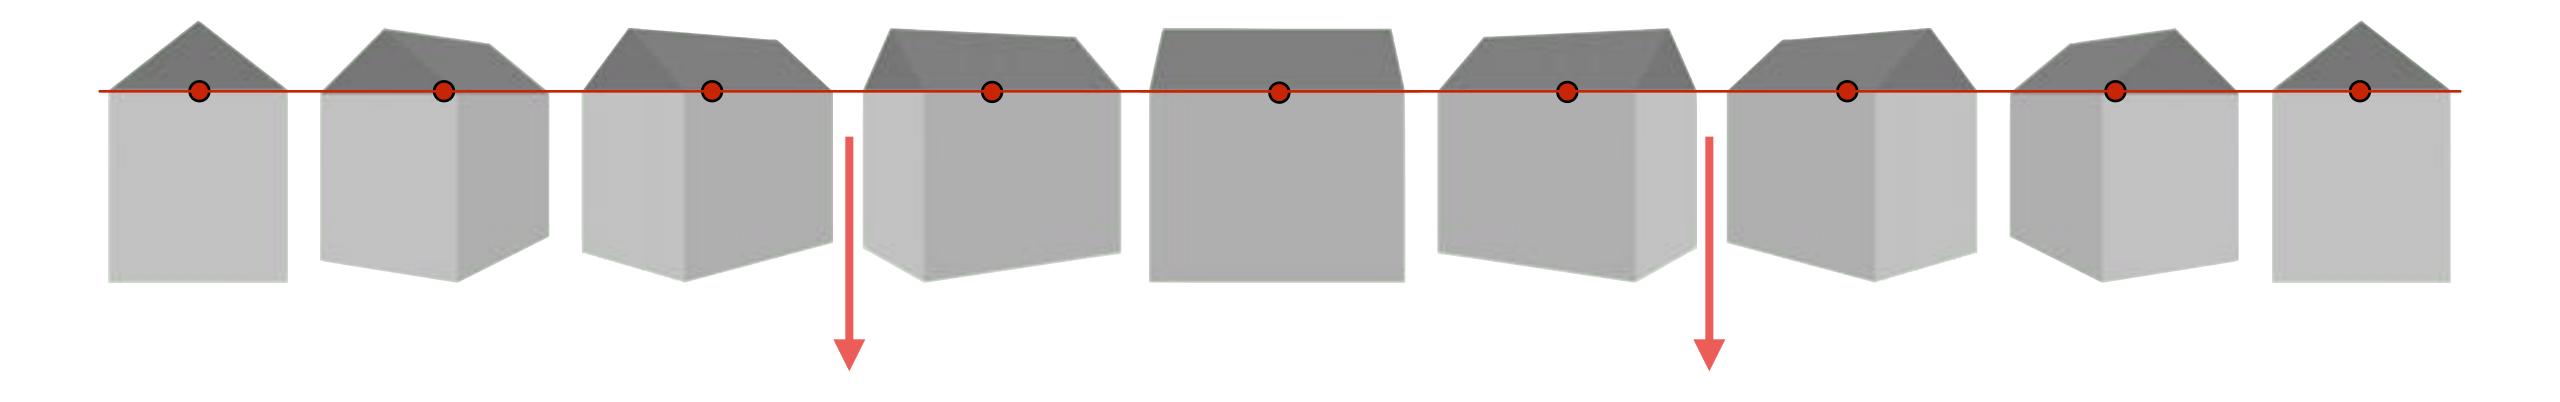

## Eye Level

#### WHERE IS YOUR CENTER OF FOCUS?

ALL THE LINES WILL CONVERGE TOWARD THAT POINT

VERTICAL LINES AT WALL EDGES

YOU ARE LOOKING STRAIGHT OUT (NOT UP/ NOT DOWN)

moved to left no turn

Centered

Moved to right no turn