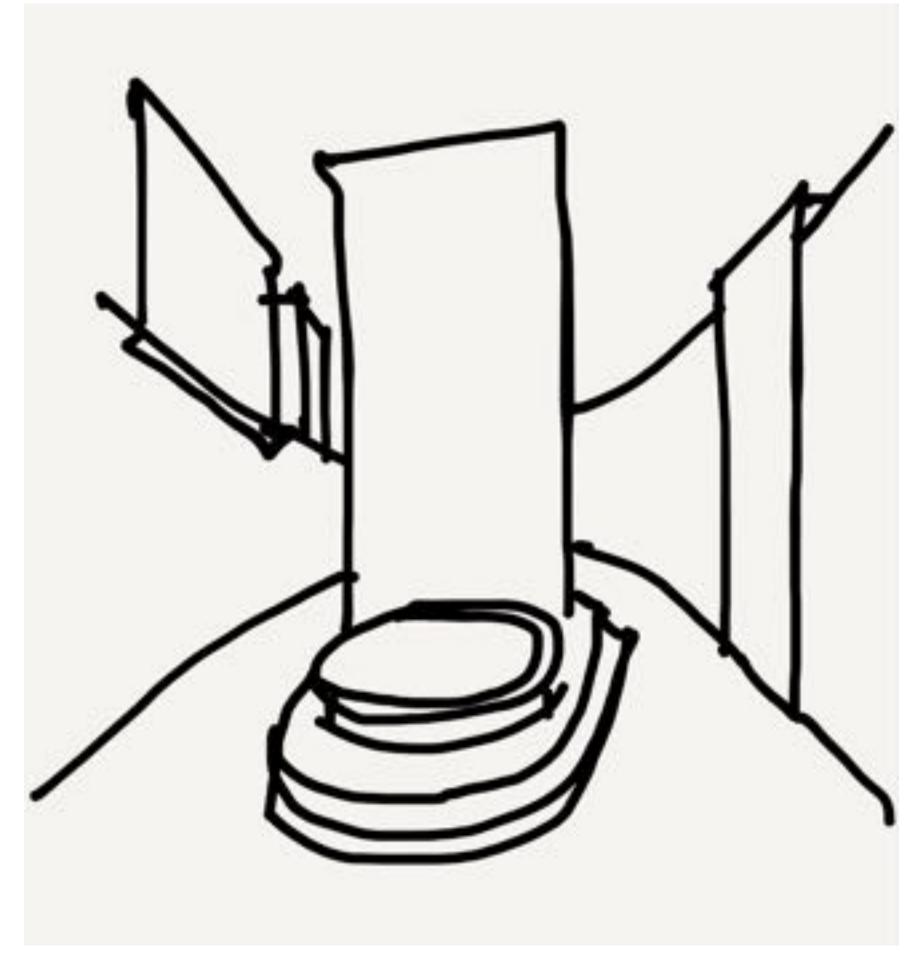

#### WHERE IS YOUR CENTER OF FOCUS?

ALL THE LINES WILL CONVERGE TOWARD THAT POINT

VERTICAL LINES AT WALL EDGES

YOU ARE LOOKING STRAIGHT OUT (NOT UP/ NOT DOWN)

moved to left no turn

Centered

Moved to right no turn

#### THE DOORS ARE DISGUISING THE UNDERLYING STRUCTURE

SOMETHING IS WACKED OUT