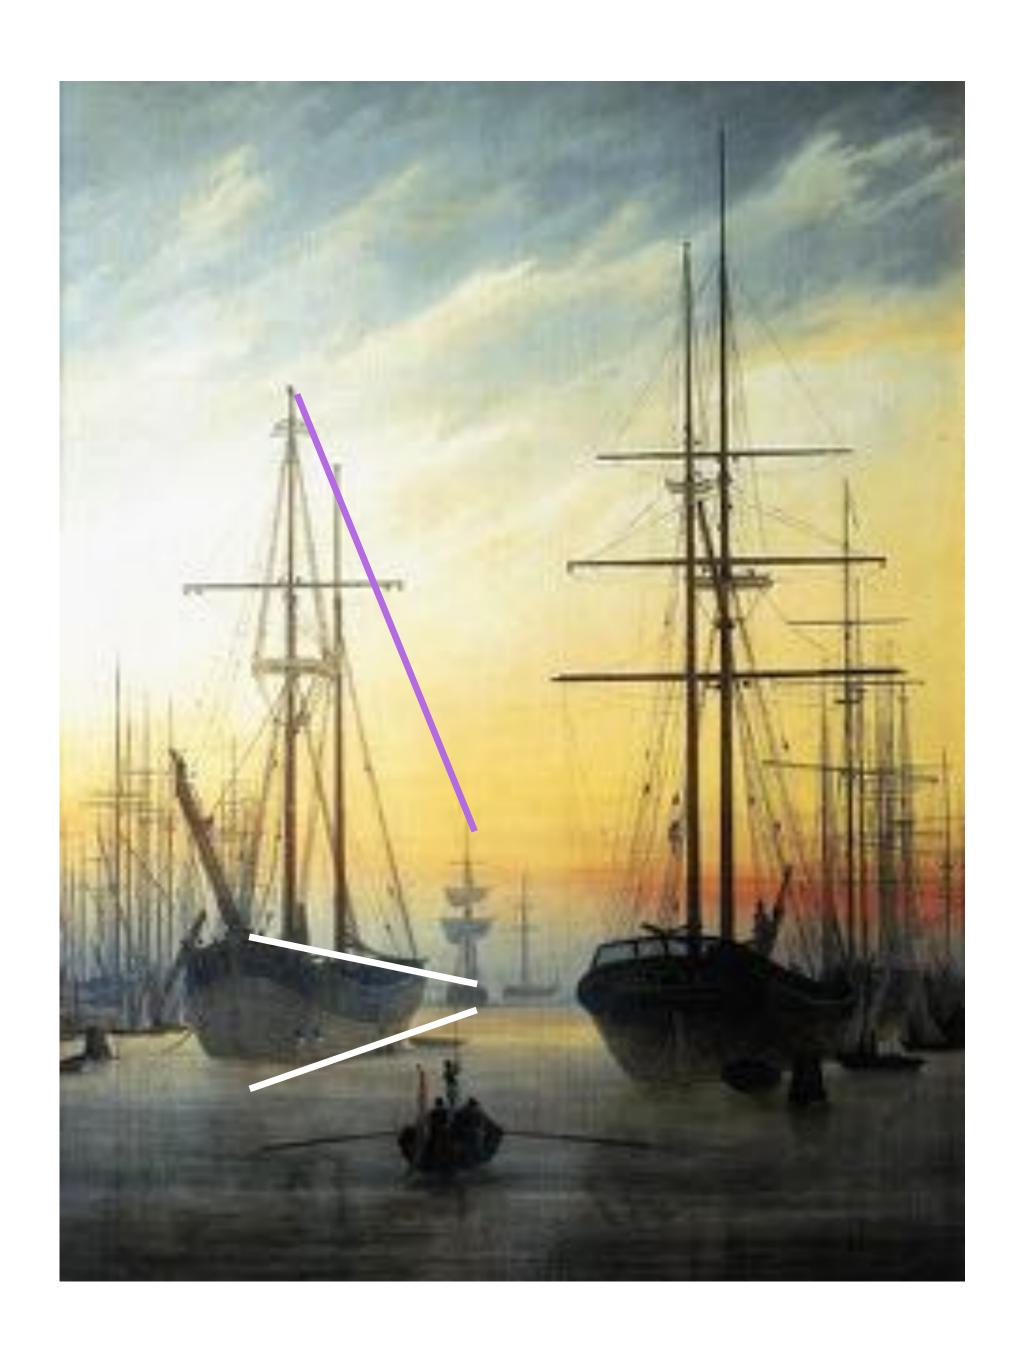

THIS IS A PERSPECTIVE DRAWING

JEREMY MANN

BOSTON

LAIN STEWART

ALVARO CASTAGNET

VINCENT van GOGH

VINCENT van GOGH