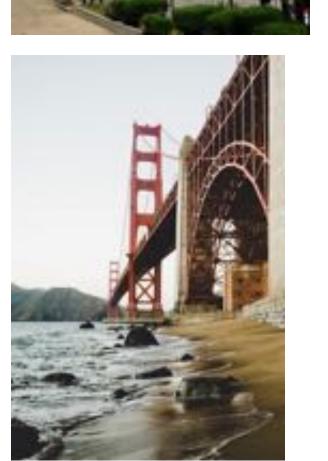

# LANDSCAPES

### LOOKING STRAIGHT OUT OVER LANDSCAPE

GROUND RECEDING INTO BACKGROUND

GROUND RECEDING INTO BACKGROUND

SKY RECEDING INTO BACKGROUND