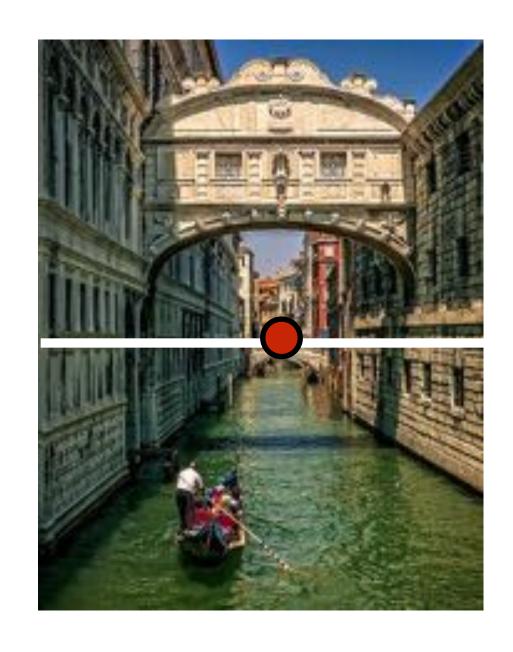

THIS IS A PERSPECTIVE DRAWING

JEREMY MANN

BOSTON

LAIN STEWART

ALVARO CASTAGNET

VINCENT van GOGH

VINCENT van GOGH