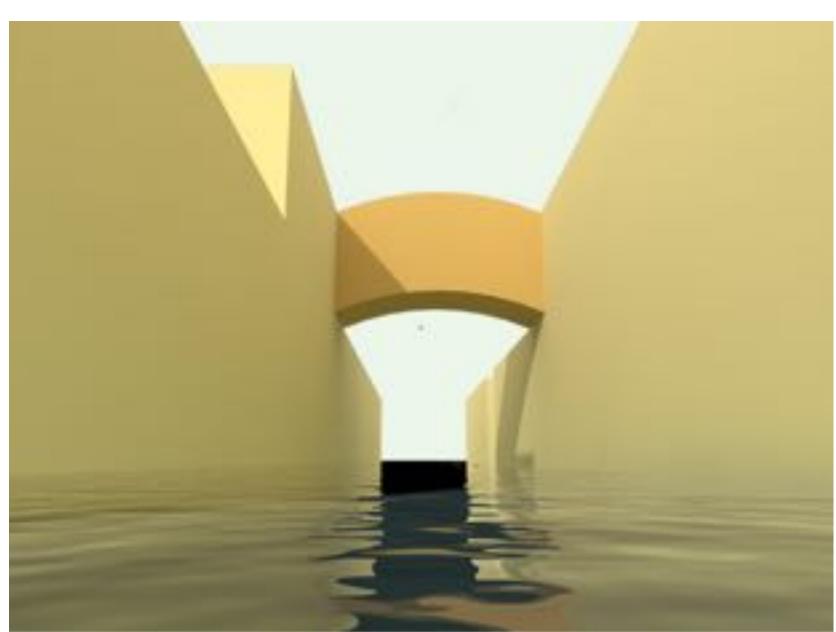

#### 7 FT. ABOVE GROUND LOOKING STRAIGHT AHEAD

RECEDING

RECEDING

RECEDING

LOOKING AT

LOOKING AT

LOOKING UP

#### WHERE IS YOUR CENTER OF FOCUS?

ALL THE LINES WILL CONVERGE TOWARD THAT POINT

VERTICAL LINES AT WALL EDGES

YOU ARE LOOKING STRAIGHT OUT (NOT UP/ NOT DOWN)

moved to left no turn

Centered

Moved to right no turn

#### THE GROUND PLANE

# GROUND PLANE

ABOUT OR ALMOST IS ENOUGH TO CONVINCE THE VIEWER

THE GROUND PLANE