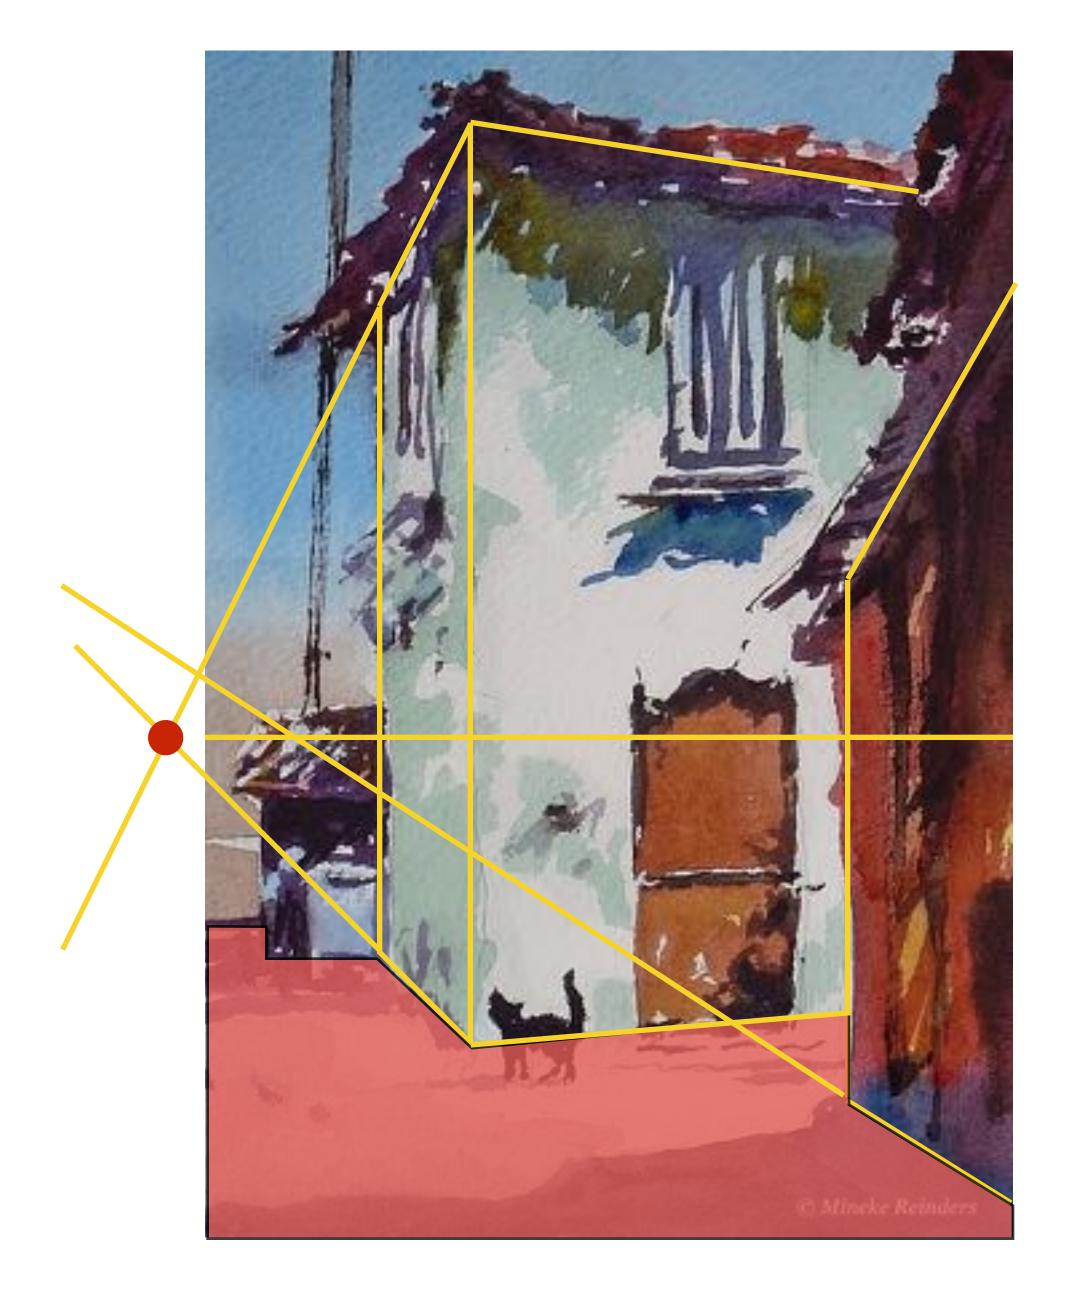

#### WHERE IS YOUR CENTER OF FOCUS?

ALL THE LINES WILL CONVERGE TOWARD THAT POINT

VERTICAL LINES AT WALL EDGES

YOU ARE LOOKING STRAIGHT OUT (NOT UP/ NOT DOWN)

moved to left no turn

Centered

Moved to right no turn

#### THE DOORS ARE DISGUISING THE UNDERLYING STRUCTURE

SOMETHING IS WACKED OUT