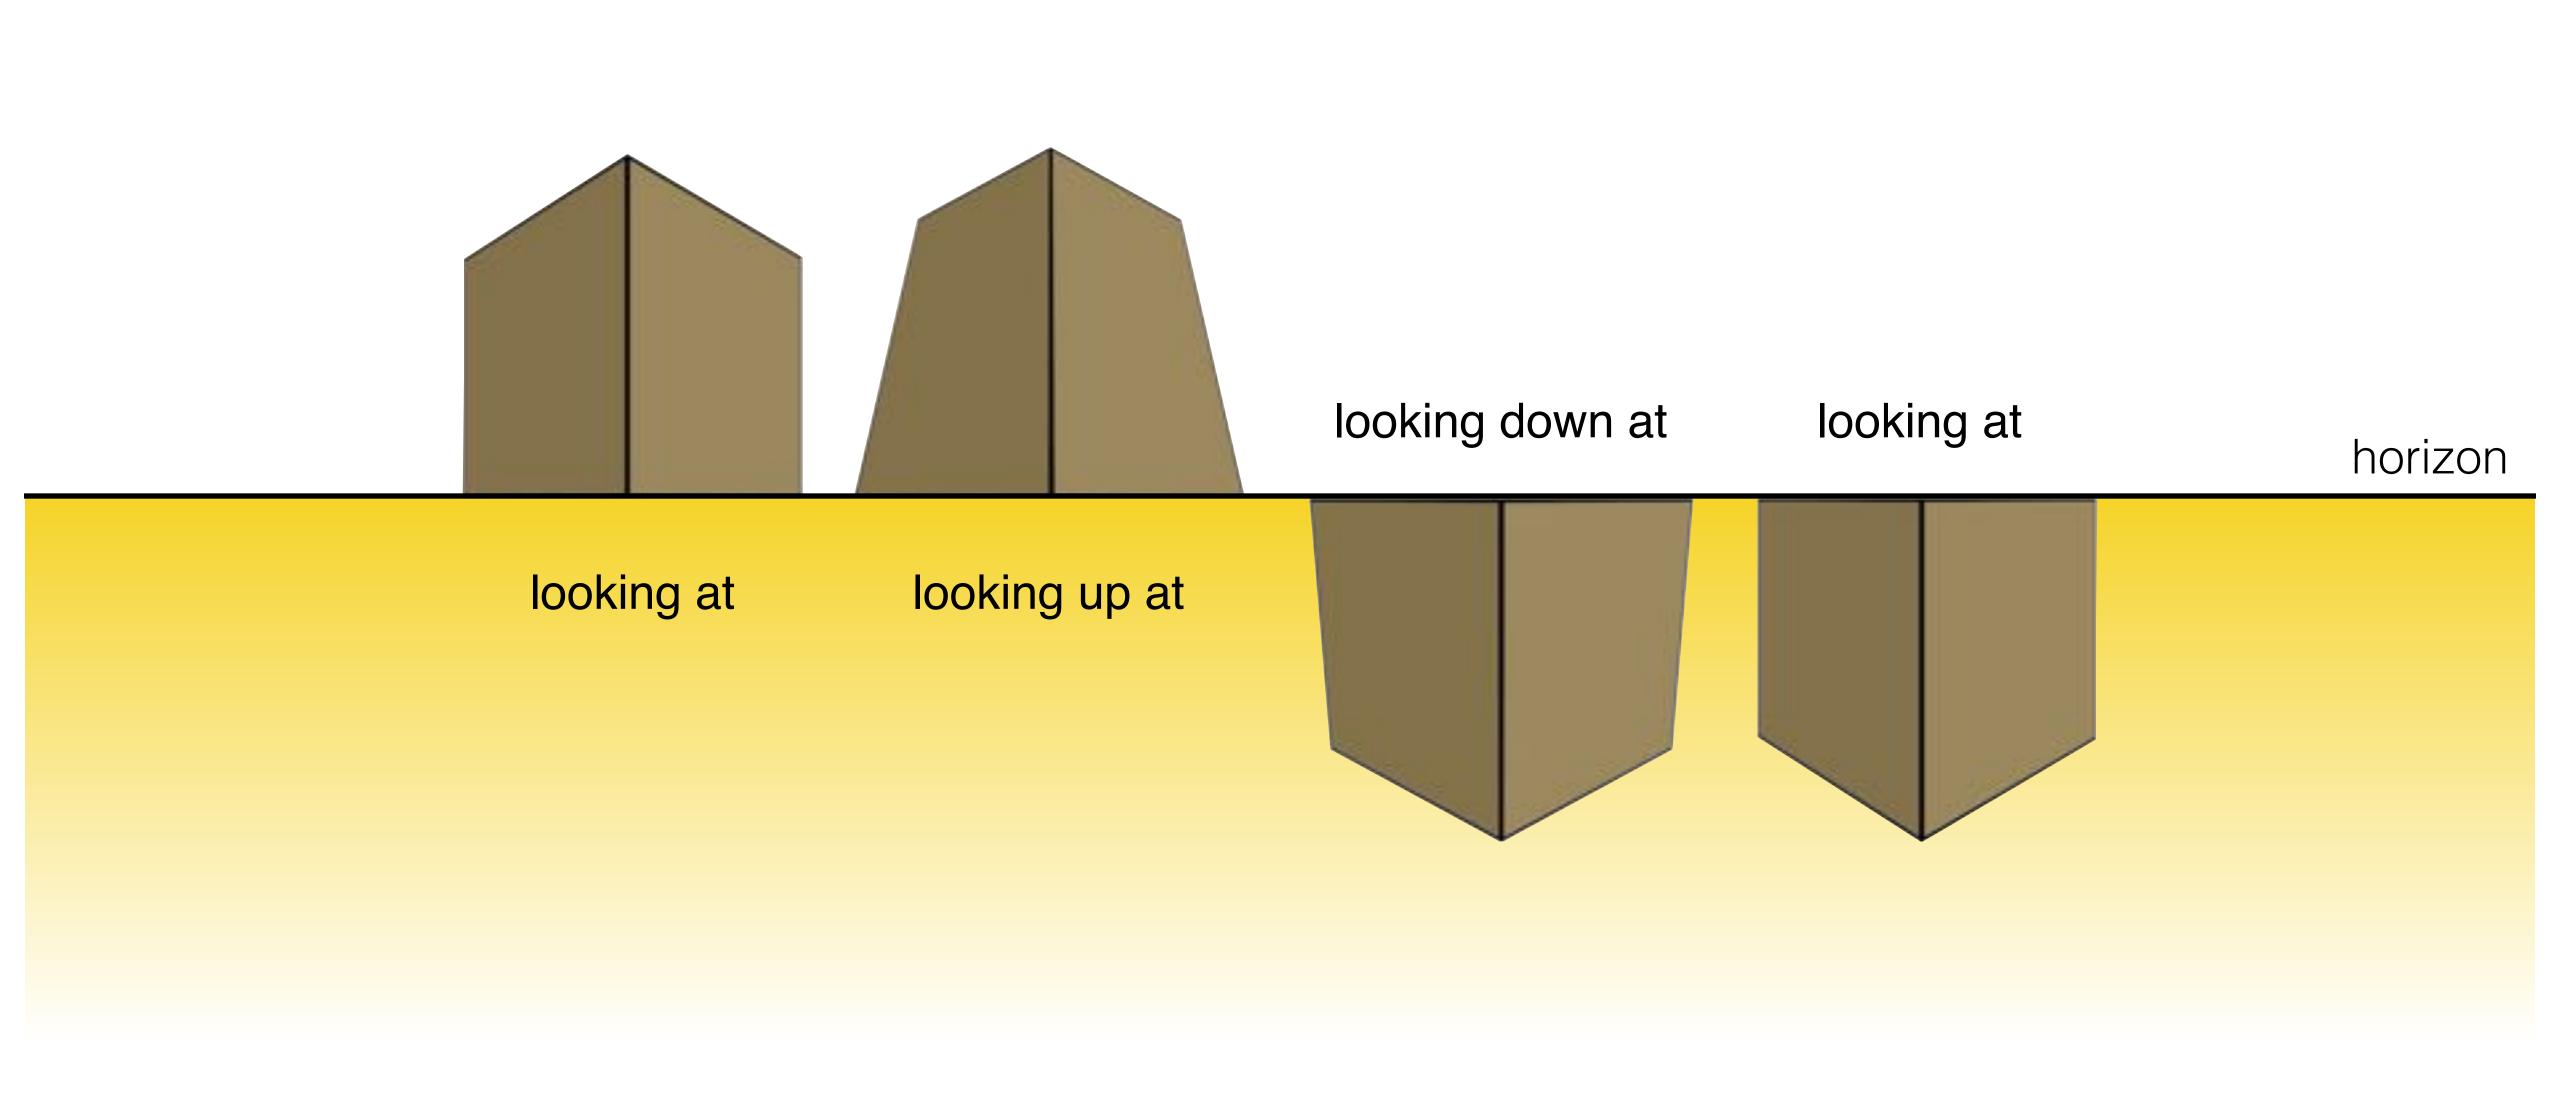

## Eye Level

### LOOKING AT

## LOOKING DOWN

VERTICALS NOT VERTICAL

#### 7 FT. ABOVE GROUND LOOKING STRAIGHT AHEAD

RECEDING

RECEDING

RECEDING

LOOKING AT

LOOKING AT

LOOKING UP