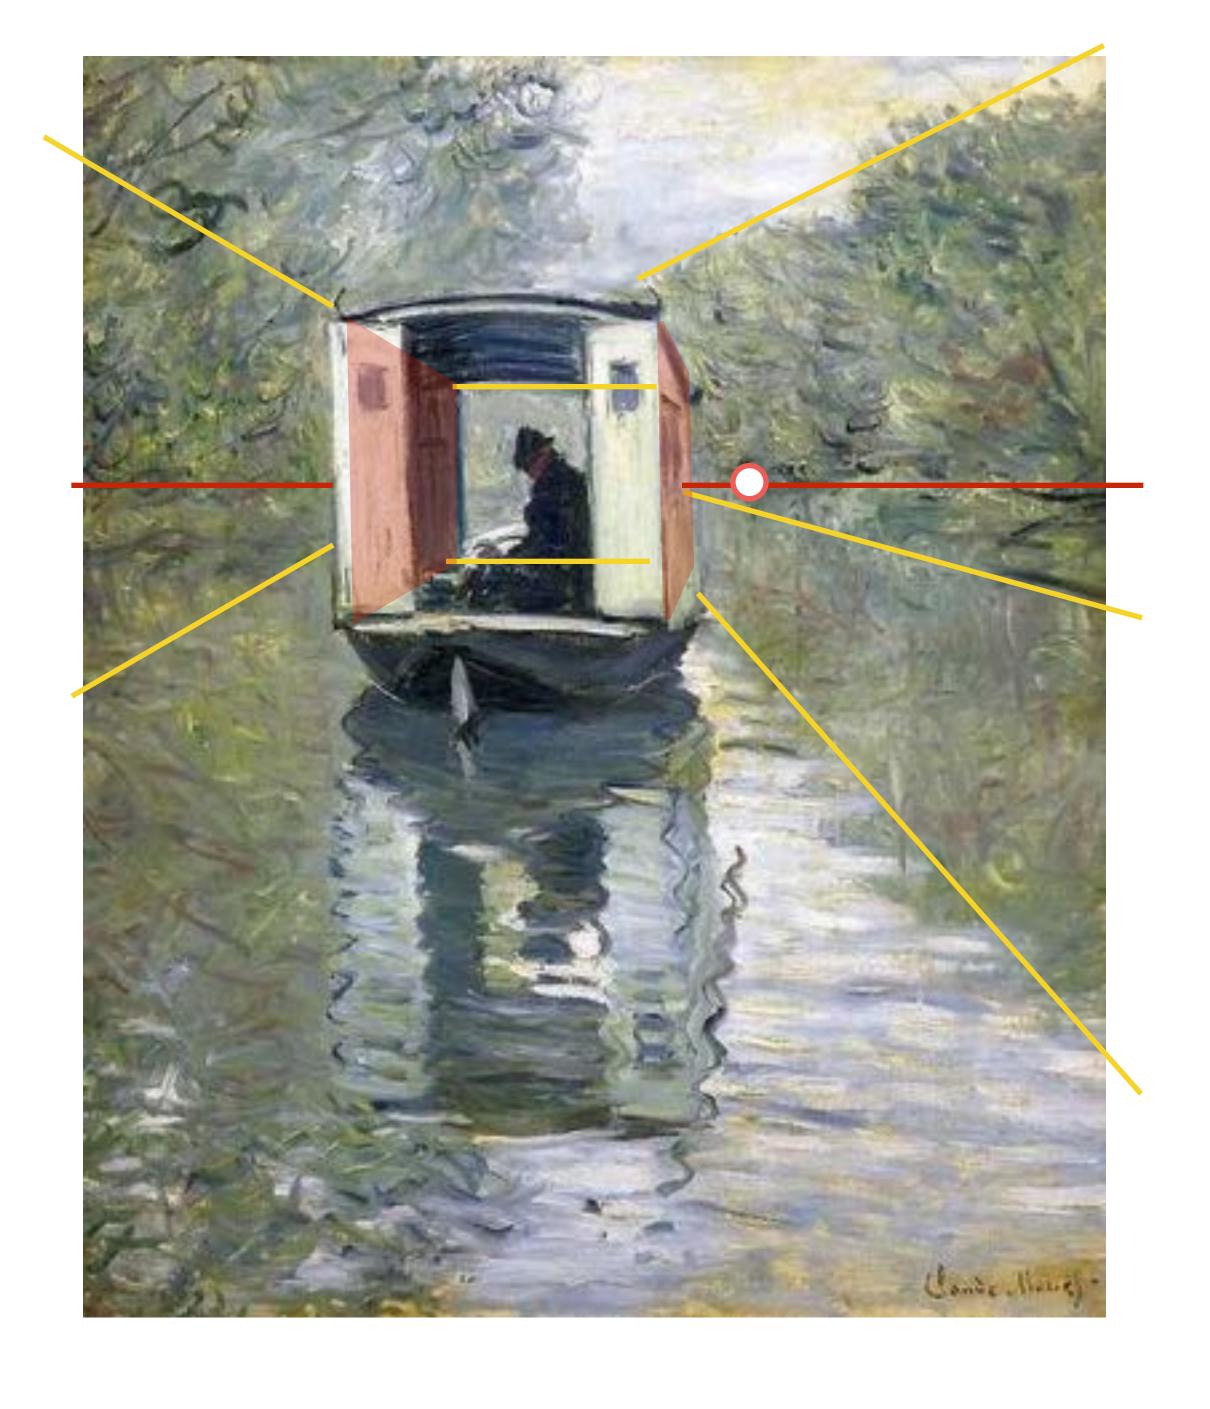

#### WHERE IS YOUR CENTER OF FOCUS?

ALL THE LINES WILL CONVERGE TOWARD THAT POINT

VERTICAL LINES AT WALL EDGES

YOU ARE LOOKING STRAIGHT OUT (NOT UP/ NOT DOWN)

moved to left no turn

Centered

Moved to right no turn

#### THE DOORS ARE DISGUISING THE UNDERLYING STRUCTURE

SOMETHING IS WACKED OUT