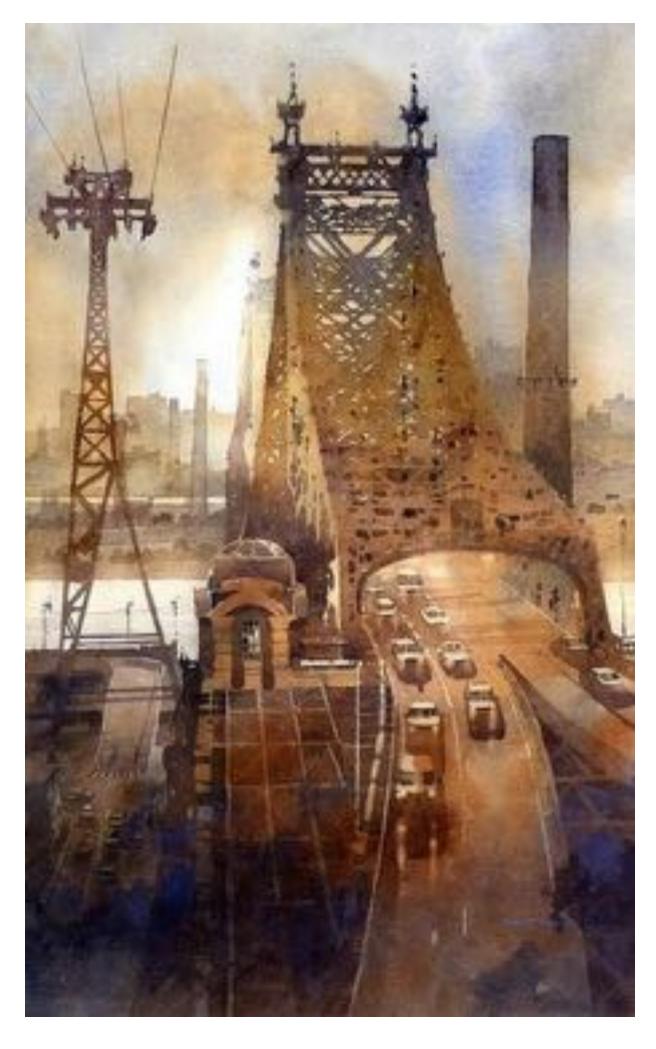

THIS IS A PERSPECTIVE DRAWING

JEREMY MANN

BOSTON

LAIN STEWART

ALVARO CASTAGNET

VINCENT van GOGH

VINCENT van GOGH