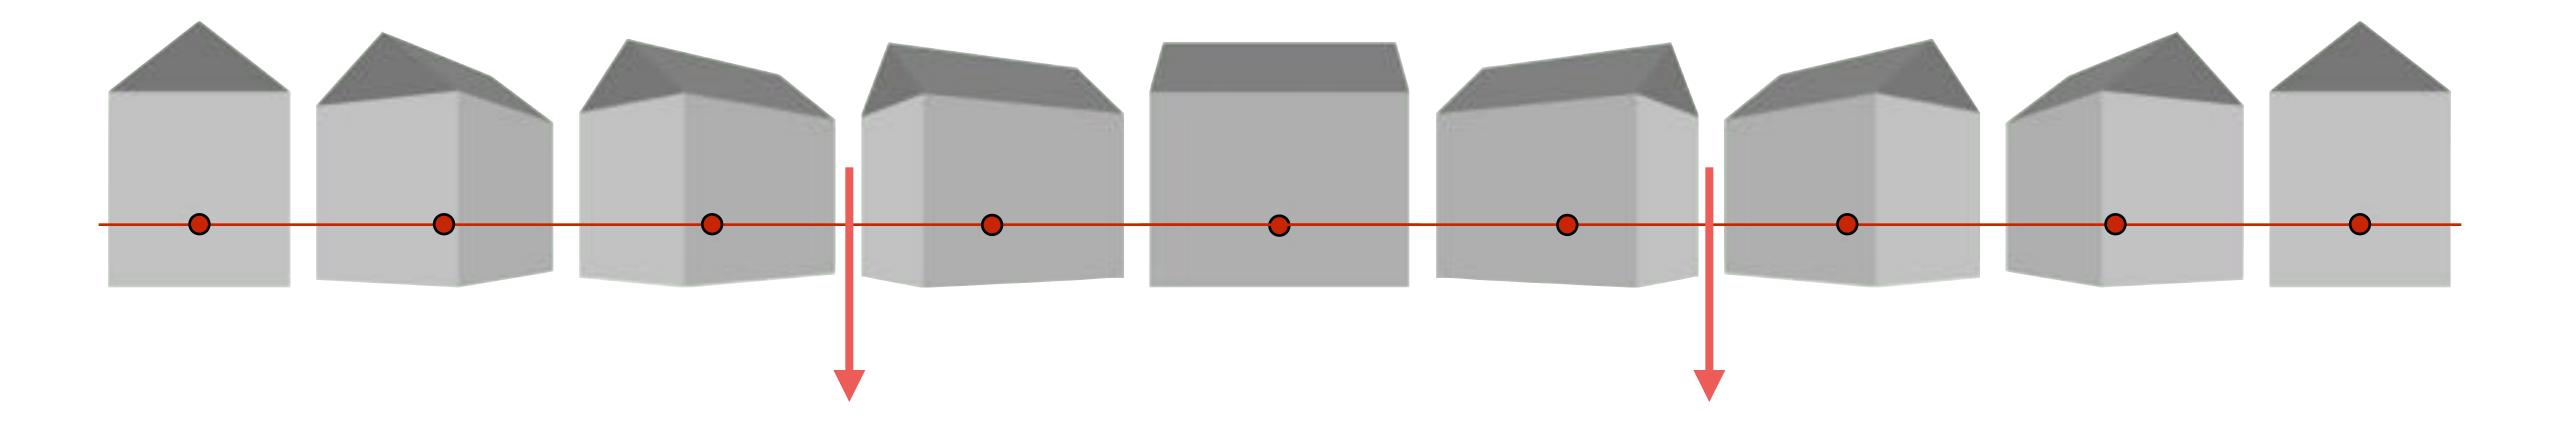

## Eye Level

#### WHERE IS YOUR CENTER OF FOCUS?

ALL THE LINES WILL CONVERGE TOWARD THAT POINT

VERTICAL LINES AT WALL EDGES

YOU ARE LOOKING STRAIGHT OUT (NOT UP/ NOT DOWN)

moved to left no turn

Centered

Moved to right no turn