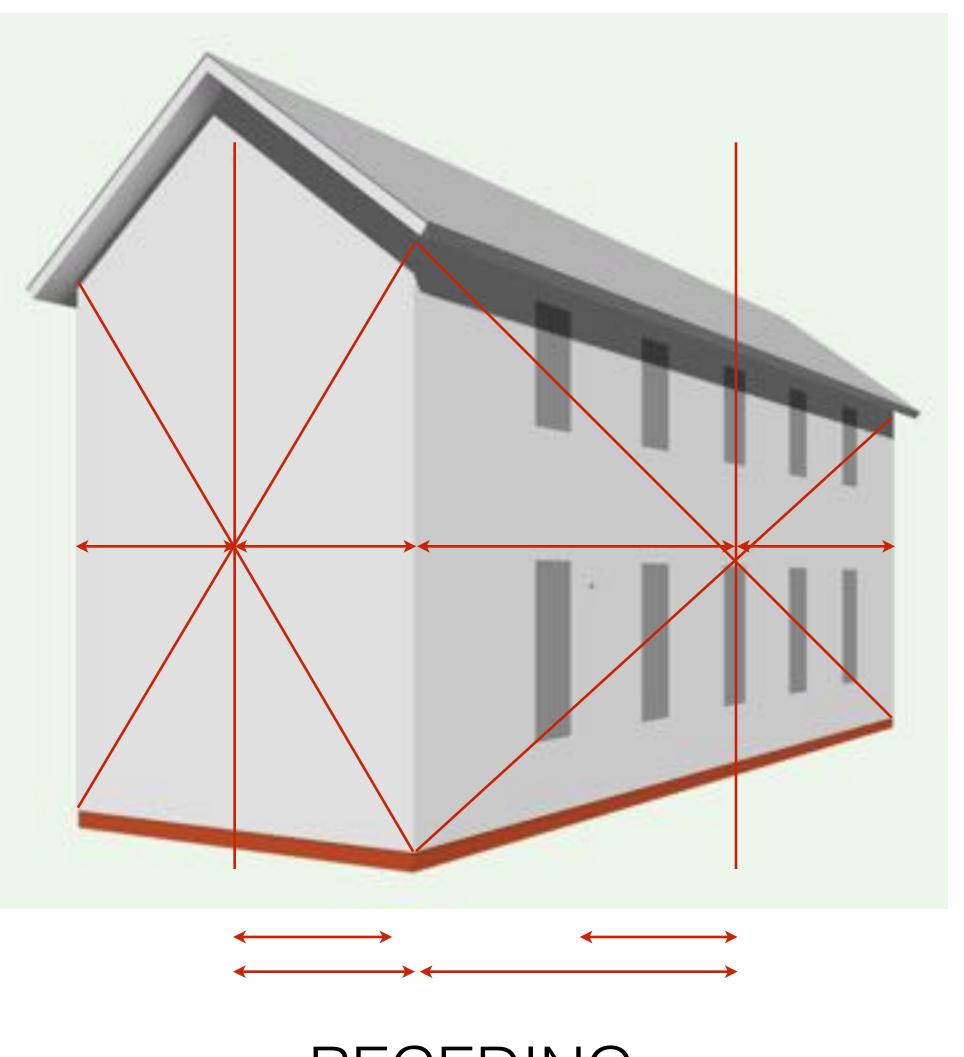

#### 7 FT. ABOVE GROUND LOOKING STRAIGHT AHEAD

RECEDING

RECEDING

RECEDING

LOOKING AT

LOOKING AT

LOOKING UP

#### WHERE IS YOUR CENTER OF FOCUS?

ALL THE LINES WILL CONVERGE TOWARD THAT POINT

VERTICAL LINES AT WALL EDGES

YOU ARE LOOKING STRAIGHT OUT (NOT UP/ NOT DOWN)

moved to left no turn

Centered

Moved to right no turn

#### THE GROUND PLANE

# GROUND PLANE

ABOUT OR ALMOST IS ENOUGH TO CONVINCE THE VIEWER

THE GROUND PLANE