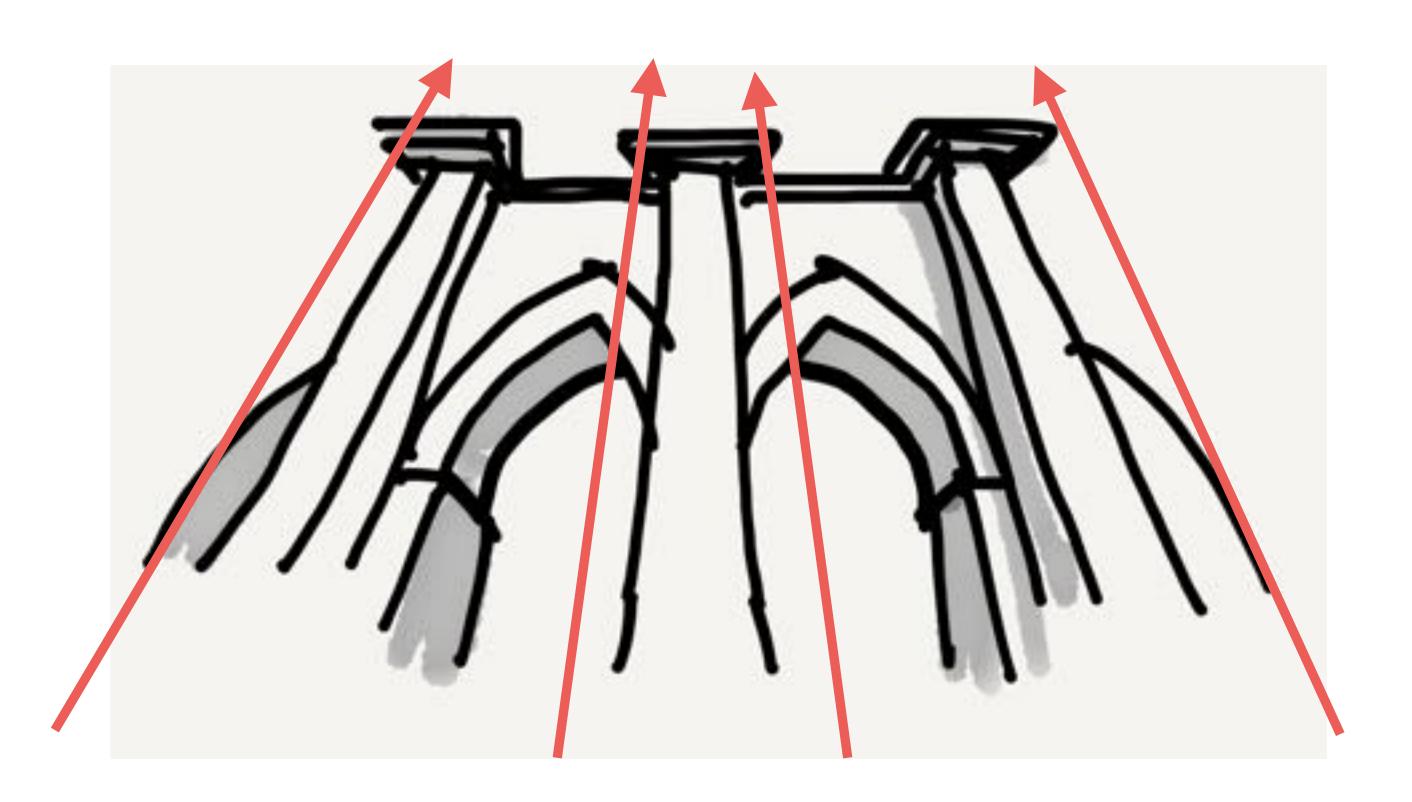

#### WHERE IS YOUR CENTER OF FOCUS?

ALL THE LINES WILL CONVERGE TOWARD THAT POINT

VERTICAL LINES AT WALL EDGES

YOU ARE LOOKING STRAIGHT OUT (NOT UP/ NOT DOWN)

moved to left no turn

Centered

Moved to right no turn