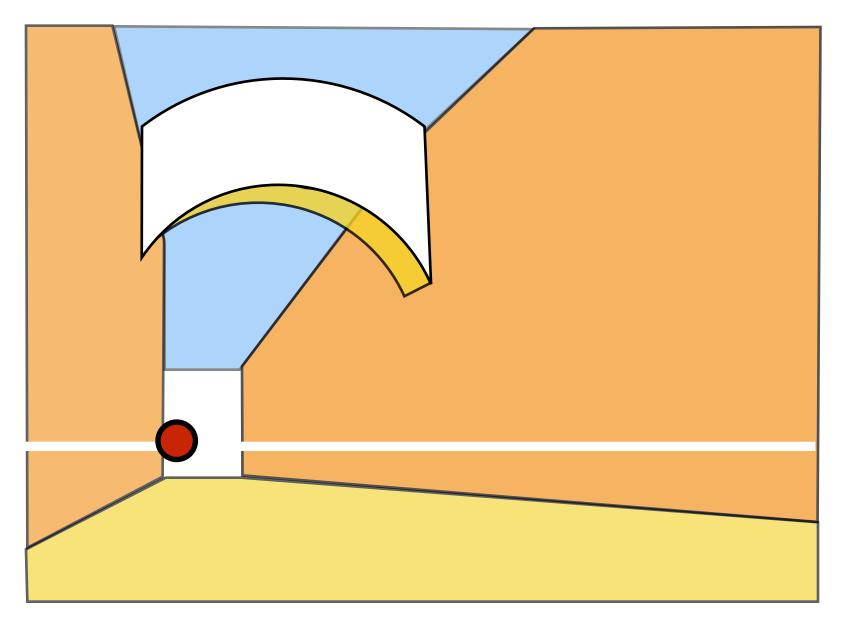

## LOOKING DOWN

VERTICALS NOT VERTICAL

#### 7 FT. ABOVE GROUND LOOKING STRAIGHT AHEAD

RECEDING

RECEDING

RECEDING

LOOKING AT

LOOKING AT

LOOKING UP

#### WHERE IS YOUR CENTER OF FOCUS?

ALL THE LINES WILL CONVERGE TOWARD THAT POINT

VERTICAL LINES AT WALL EDGES

YOU ARE LOOKING STRAIGHT OUT (NOT UP/ NOT DOWN)

moved to left no turn

Centered

Moved to right no turn