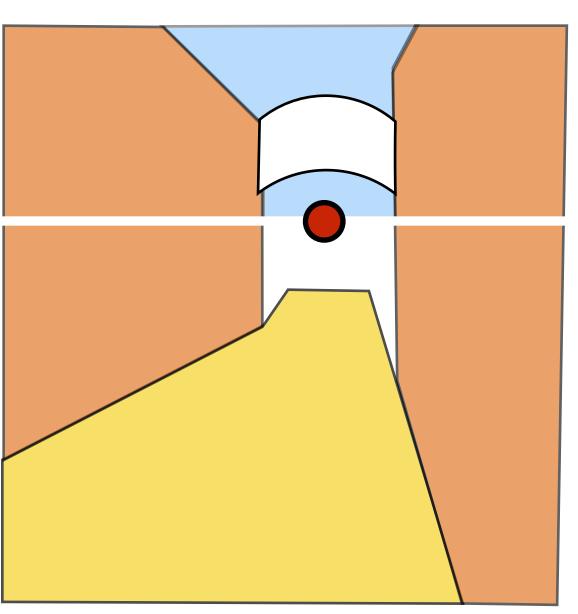

## LOOKING DOWN

VERTICALS NOT VERTICAL

#### 7 FT. ABOVE GROUND LOOKING STRAIGHT AHEAD

RECEDING

RECEDING

RECEDING

LOOKING AT

LOOKING AT

LOOKING UP

#### WHERE IS YOUR CENTER OF FOCUS?

ALL THE LINES WILL CONVERGE TOWARD THAT POINT

VERTICAL LINES AT WALL EDGES

YOU ARE LOOKING STRAIGHT OUT (NOT UP/ NOT DOWN)

moved to left no turn

Centered

Moved to right no turn