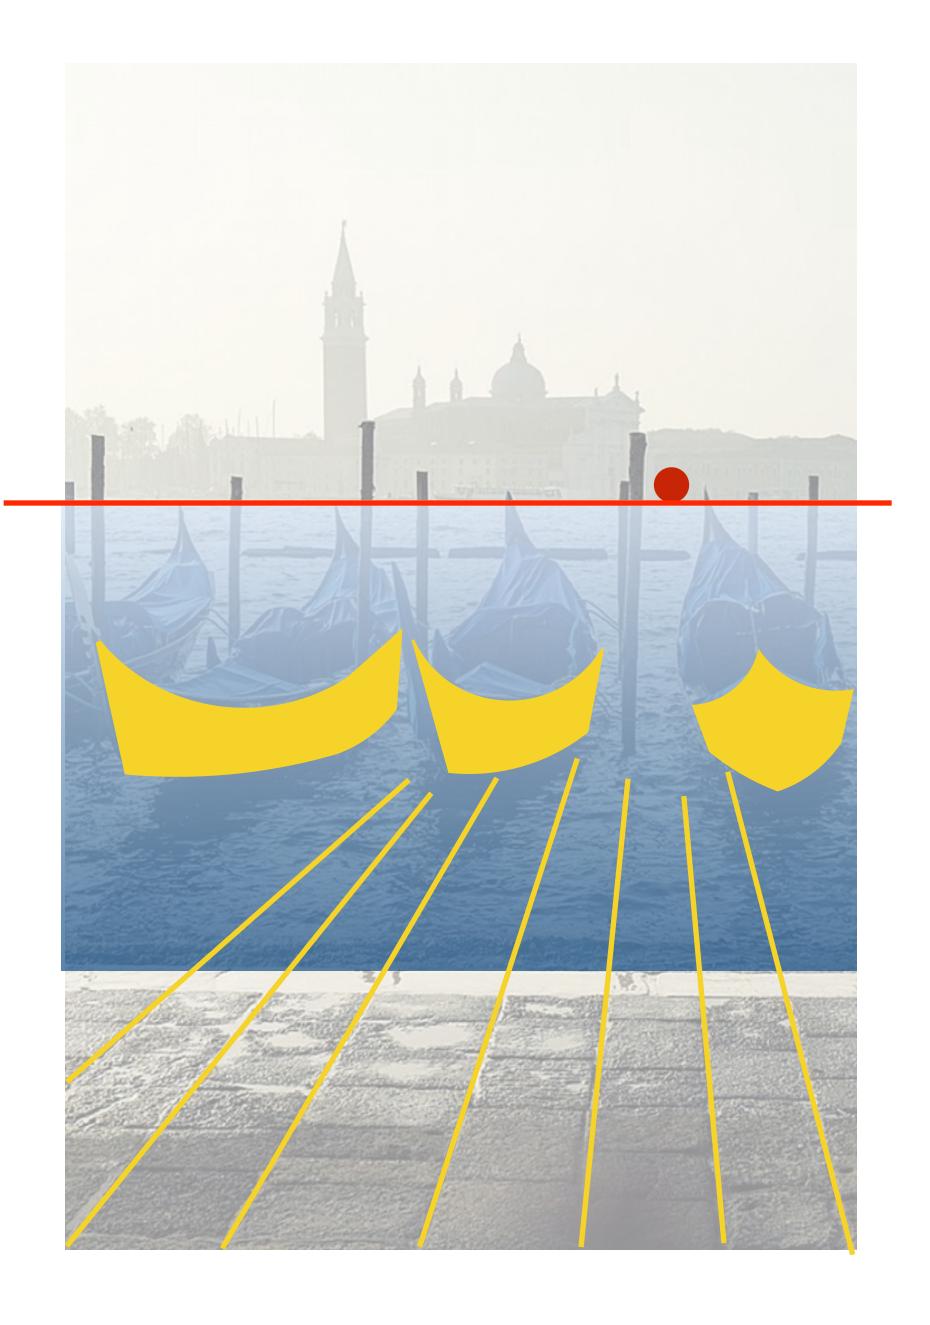

## CITYSCAPES

#### WHERE IS YOUR CENTER OF FOCUS?

ALL THE LINES WILL CONVERGE TOWARD THAT POINT

VERTICAL LINES AT WALL EDGES

YOU ARE LOOKING STRAIGHT OUT (NOT UP/ NOT DOWN)

moved to left no turn

Centered

Moved to right no turn