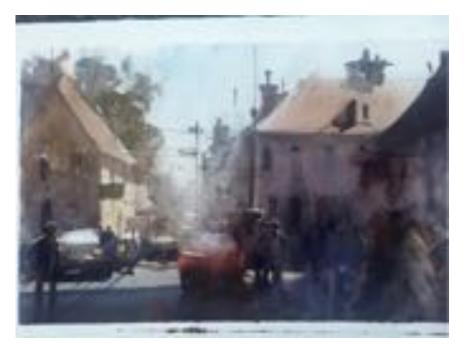

THIS IS A PERSPECTIVE DRAWING

JEREMY MANN

BOSTON

LAIN STEWART

ALVARO CASTAGNET

VINCENT van GOGH

VINCENT van GOGH

## CITYSCAPES