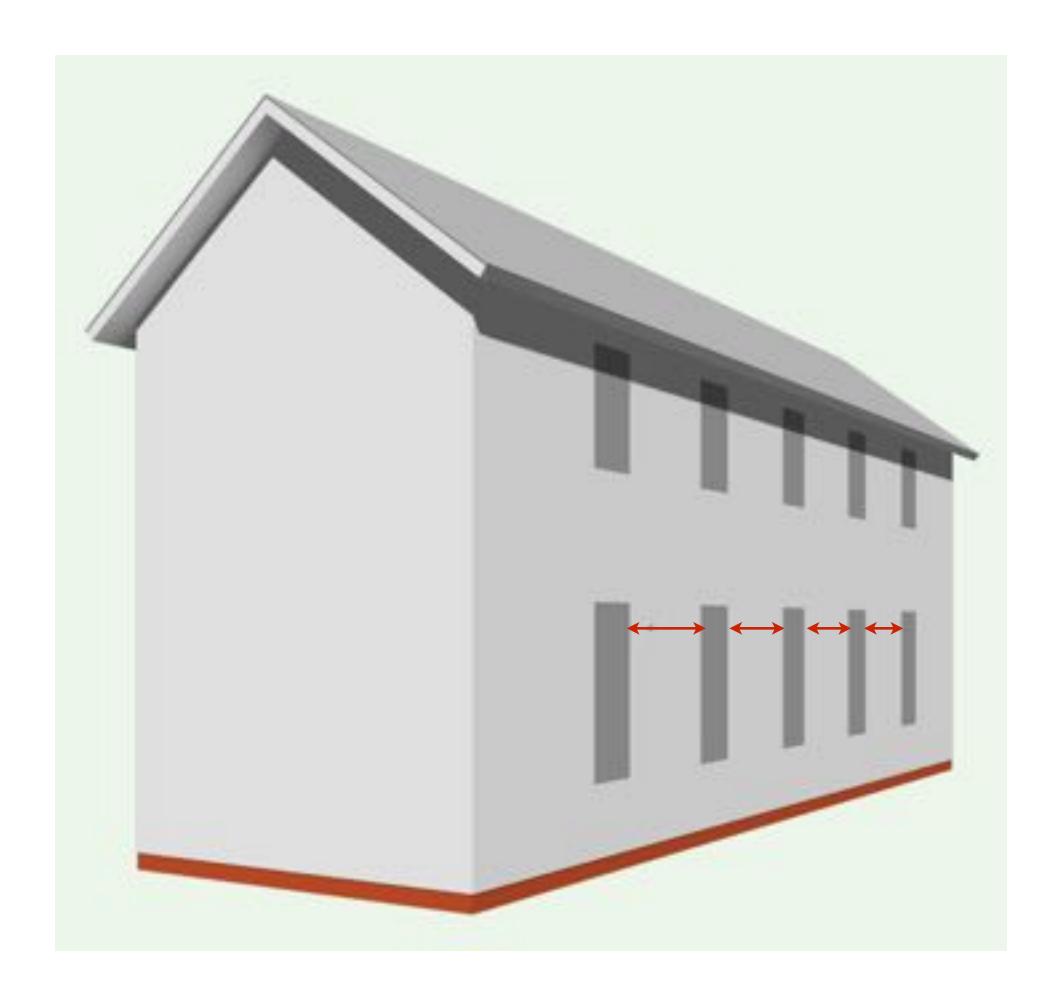

#### 7 FT. ABOVE GROUND LOOKING STRAIGHT AHEAD

RECEDING

RECEDING

RECEDING

LOOKING AT

LOOKING AT

LOOKING UP

#### WHERE IS YOUR CENTER OF FOCUS?

ALL THE LINES WILL CONVERGE TOWARD THAT POINT

VERTICAL LINES AT WALL EDGES

YOU ARE LOOKING STRAIGHT OUT (NOT UP/ NOT DOWN)

moved to left no turn

Centered

Moved to right no turn