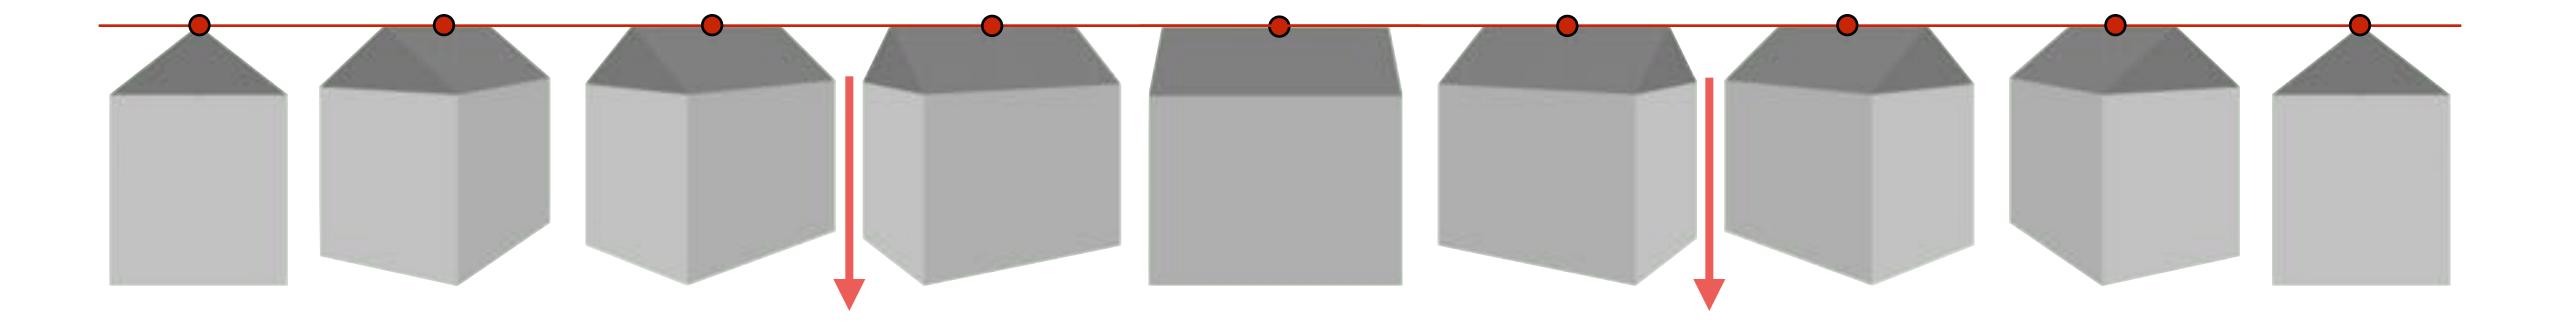

## Eye Level

#### WHERE IS YOUR CENTER OF FOCUS?

ALL THE LINES WILL CONVERGE TOWARD THAT POINT

VERTICAL LINES AT WALL EDGES

YOU ARE LOOKING STRAIGHT OUT (NOT UP/ NOT DOWN)

moved to left no turn

Centered

Moved to right no turn