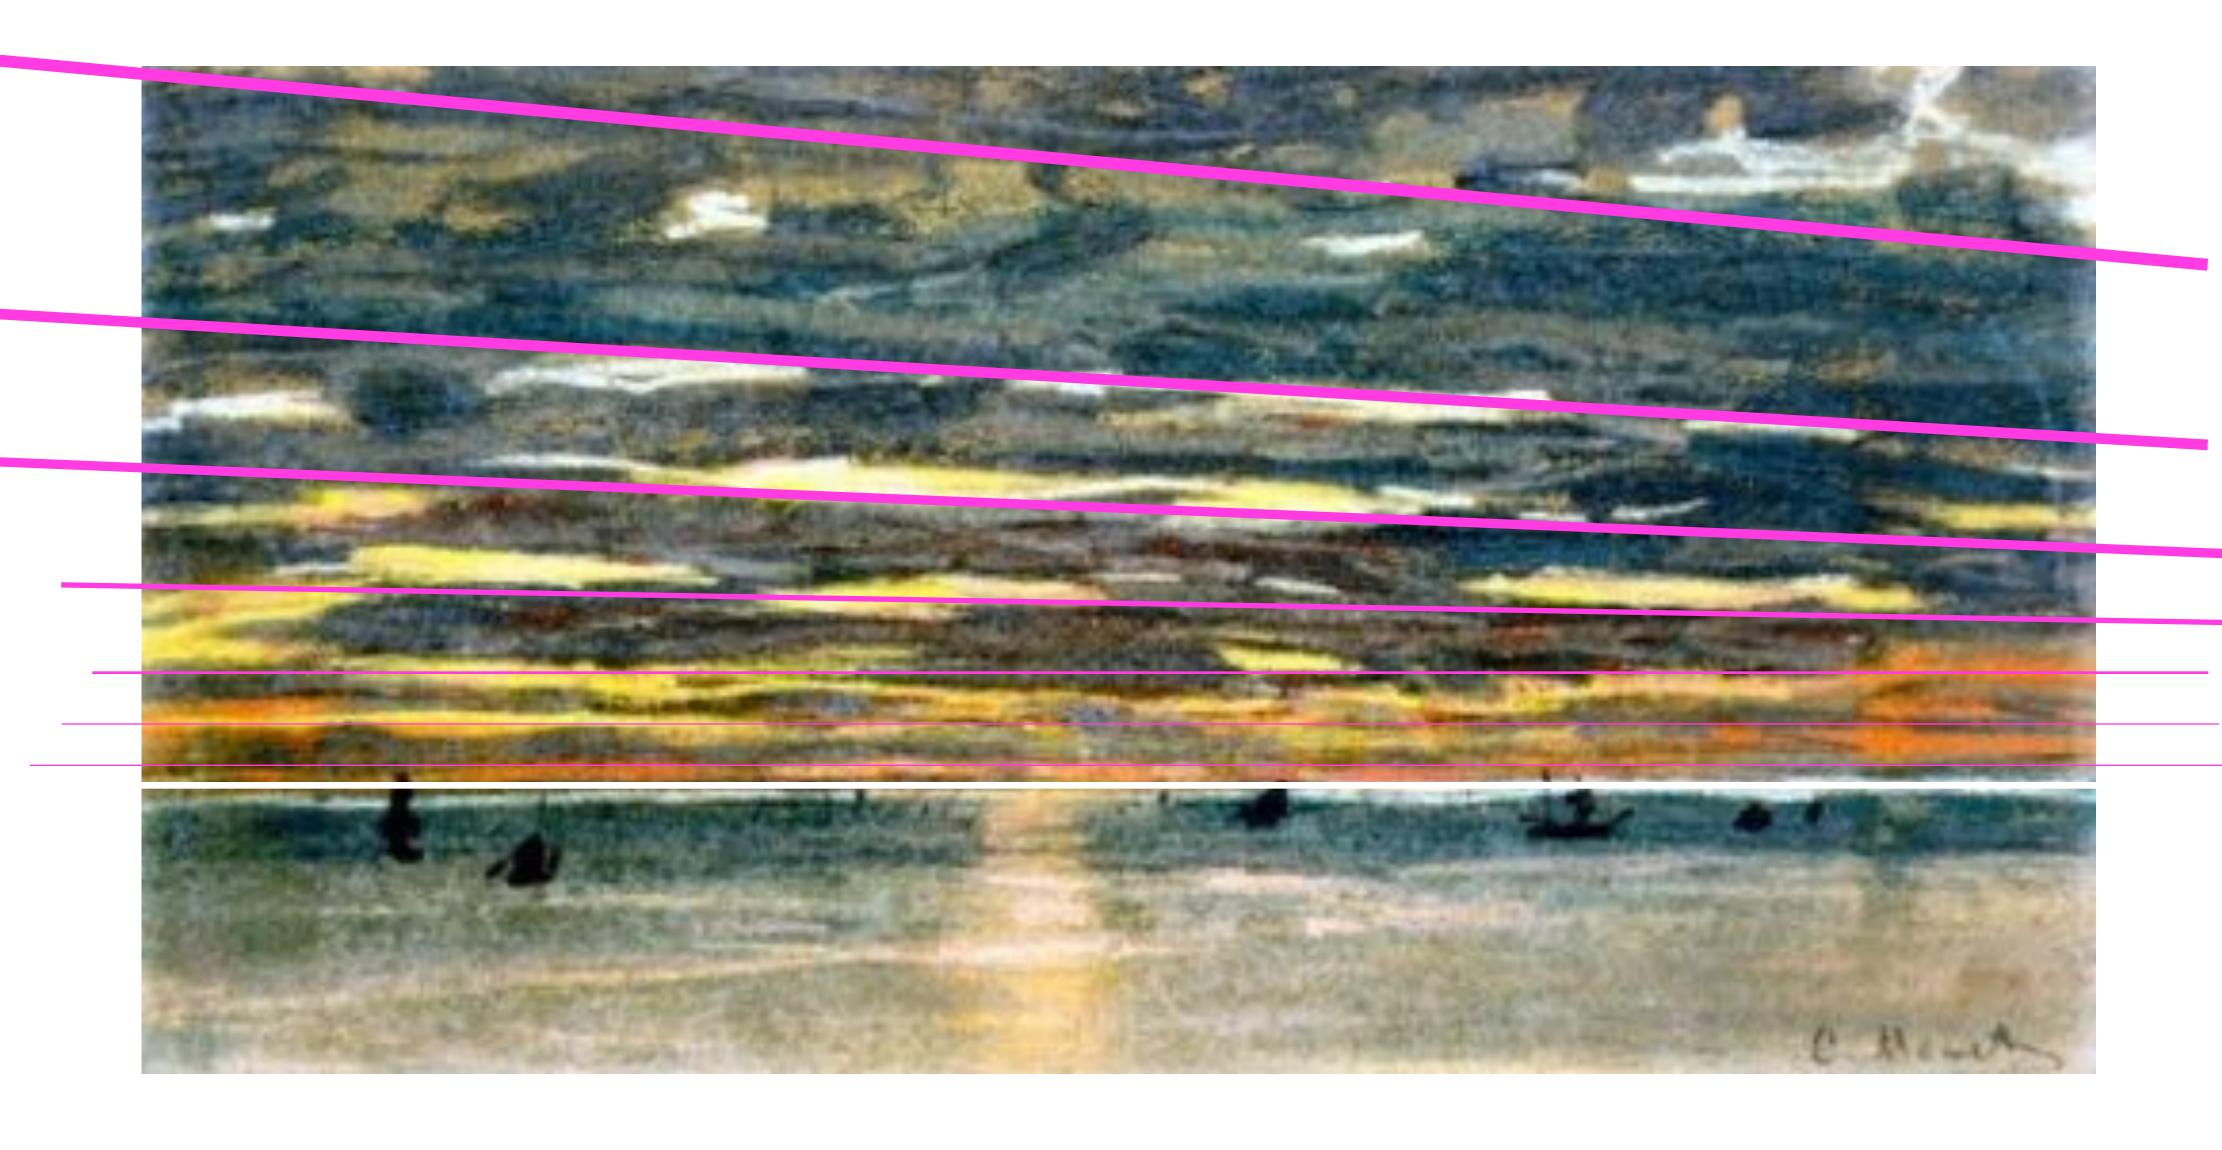

### LOOKING STRAIGHT OUT OVER LANDSCAPE

GROUND RECEDING INTO BACKGROUND

GROUND RECEDING INTO BACKGROUND

SKY RECEDING INTO BACKGROUND