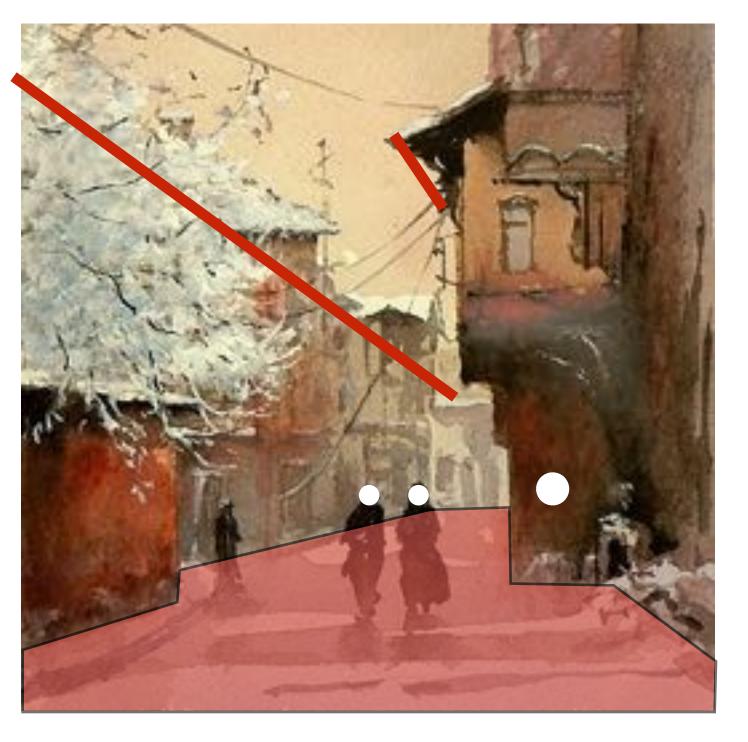

#### THE GROUND PLANE

# GROUND PLANE

ABOUT OR ALMOST IS ENOUGH TO CONVINCE THE VIEWER

THE GROUND PLANE

#### THE DOORS ARE DISGUISING THE UNDERLYING STRUCTURE

SOMETHING IS WACKED OUT