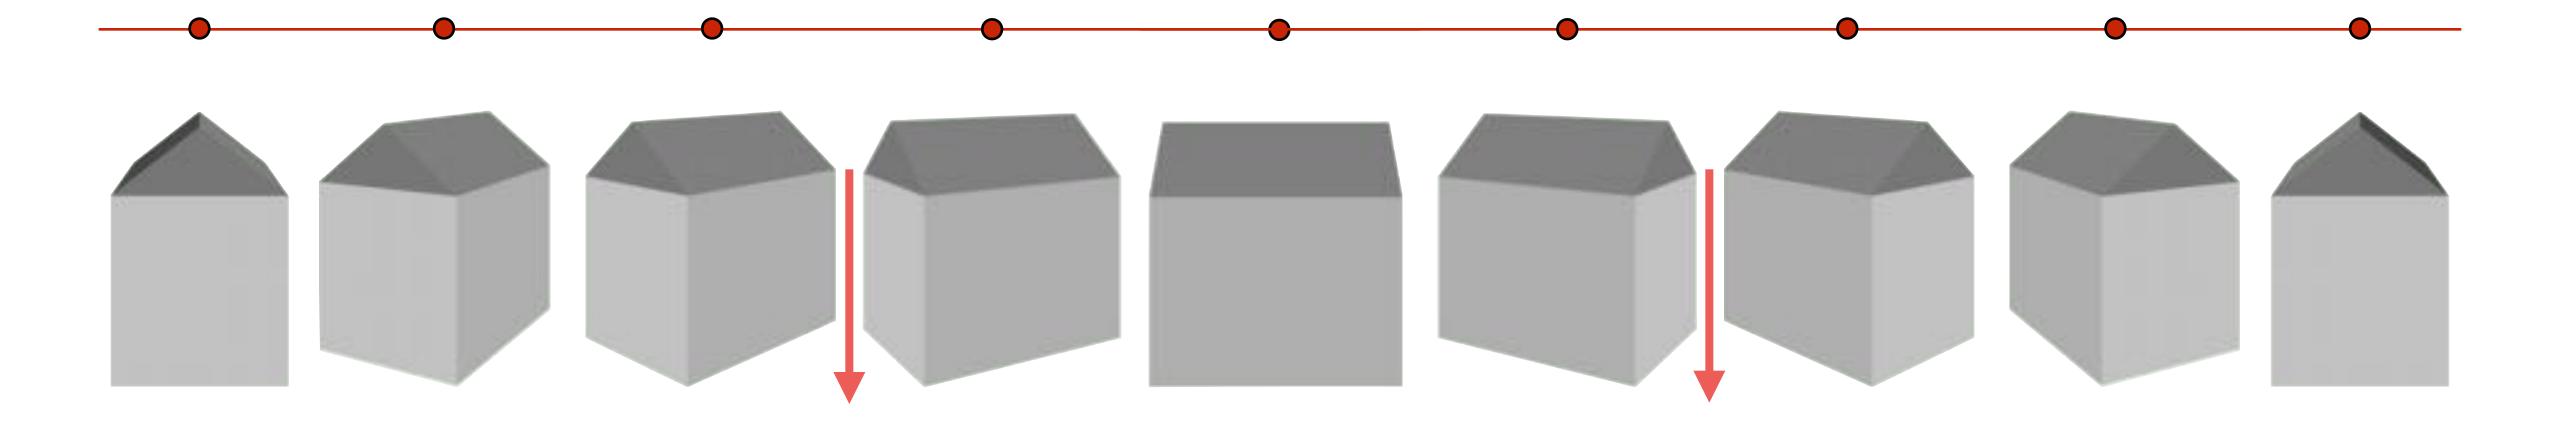

#### WHERE IS YOUR CENTER OF FOCUS?

ALL THE LINES WILL CONVERGE TOWARD THAT POINT

VERTICAL LINES AT WALL EDGES

YOU ARE LOOKING STRAIGHT OUT (NOT UP/ NOT DOWN)

moved to left no turn

Centered

Moved to right no turn