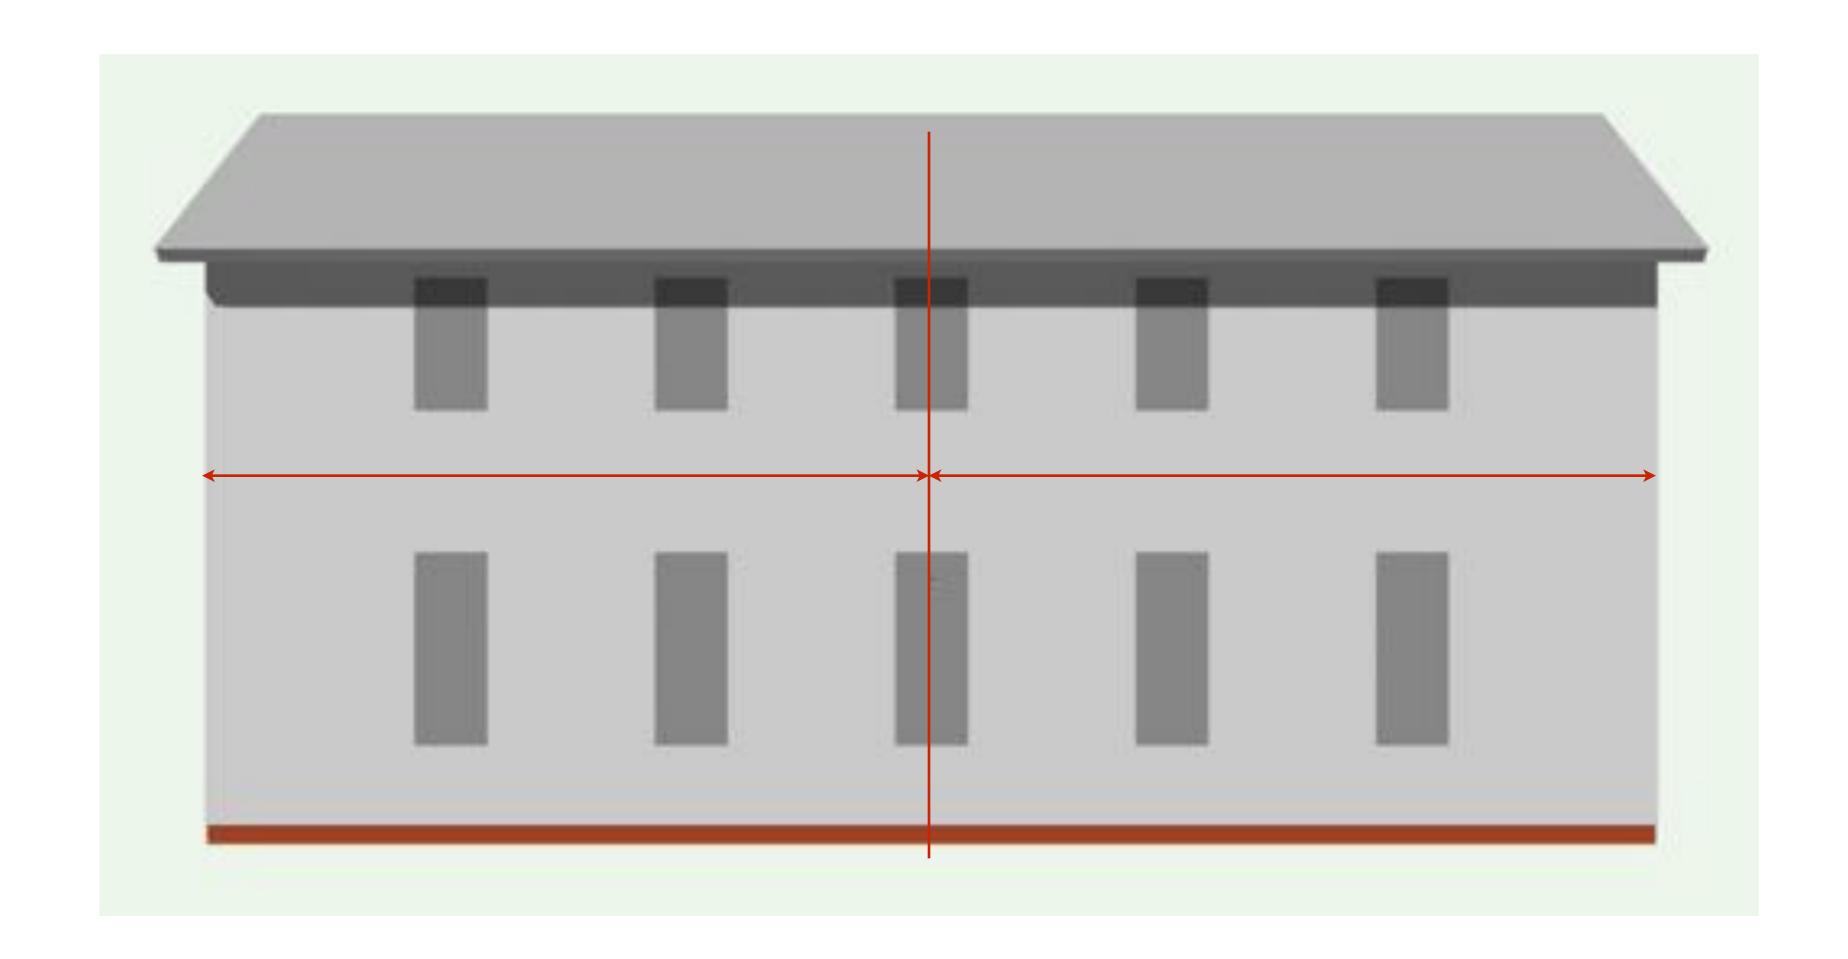

#### WHERE IS YOUR CENTER OF FOCUS?

ALL THE LINES WILL CONVERGE TOWARD THAT POINT

VERTICAL LINES AT WALL EDGES

YOU ARE LOOKING STRAIGHT OUT (NOT UP/ NOT DOWN)

moved to left no turn

Centered

Moved to right no turn