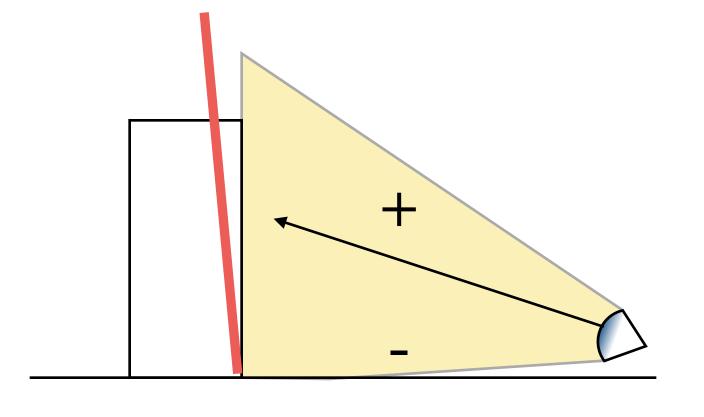

#### WHERE IS YOUR CENTER OF FOCUS?

ALL THE LINES WILL CONVERGE TOWARD THAT POINT

VERTICAL LINES AT WALL EDGES

YOU ARE LOOKING STRAIGHT OUT (NOT UP/ NOT DOWN)

moved to left no turn

Centered

Moved to right no turn