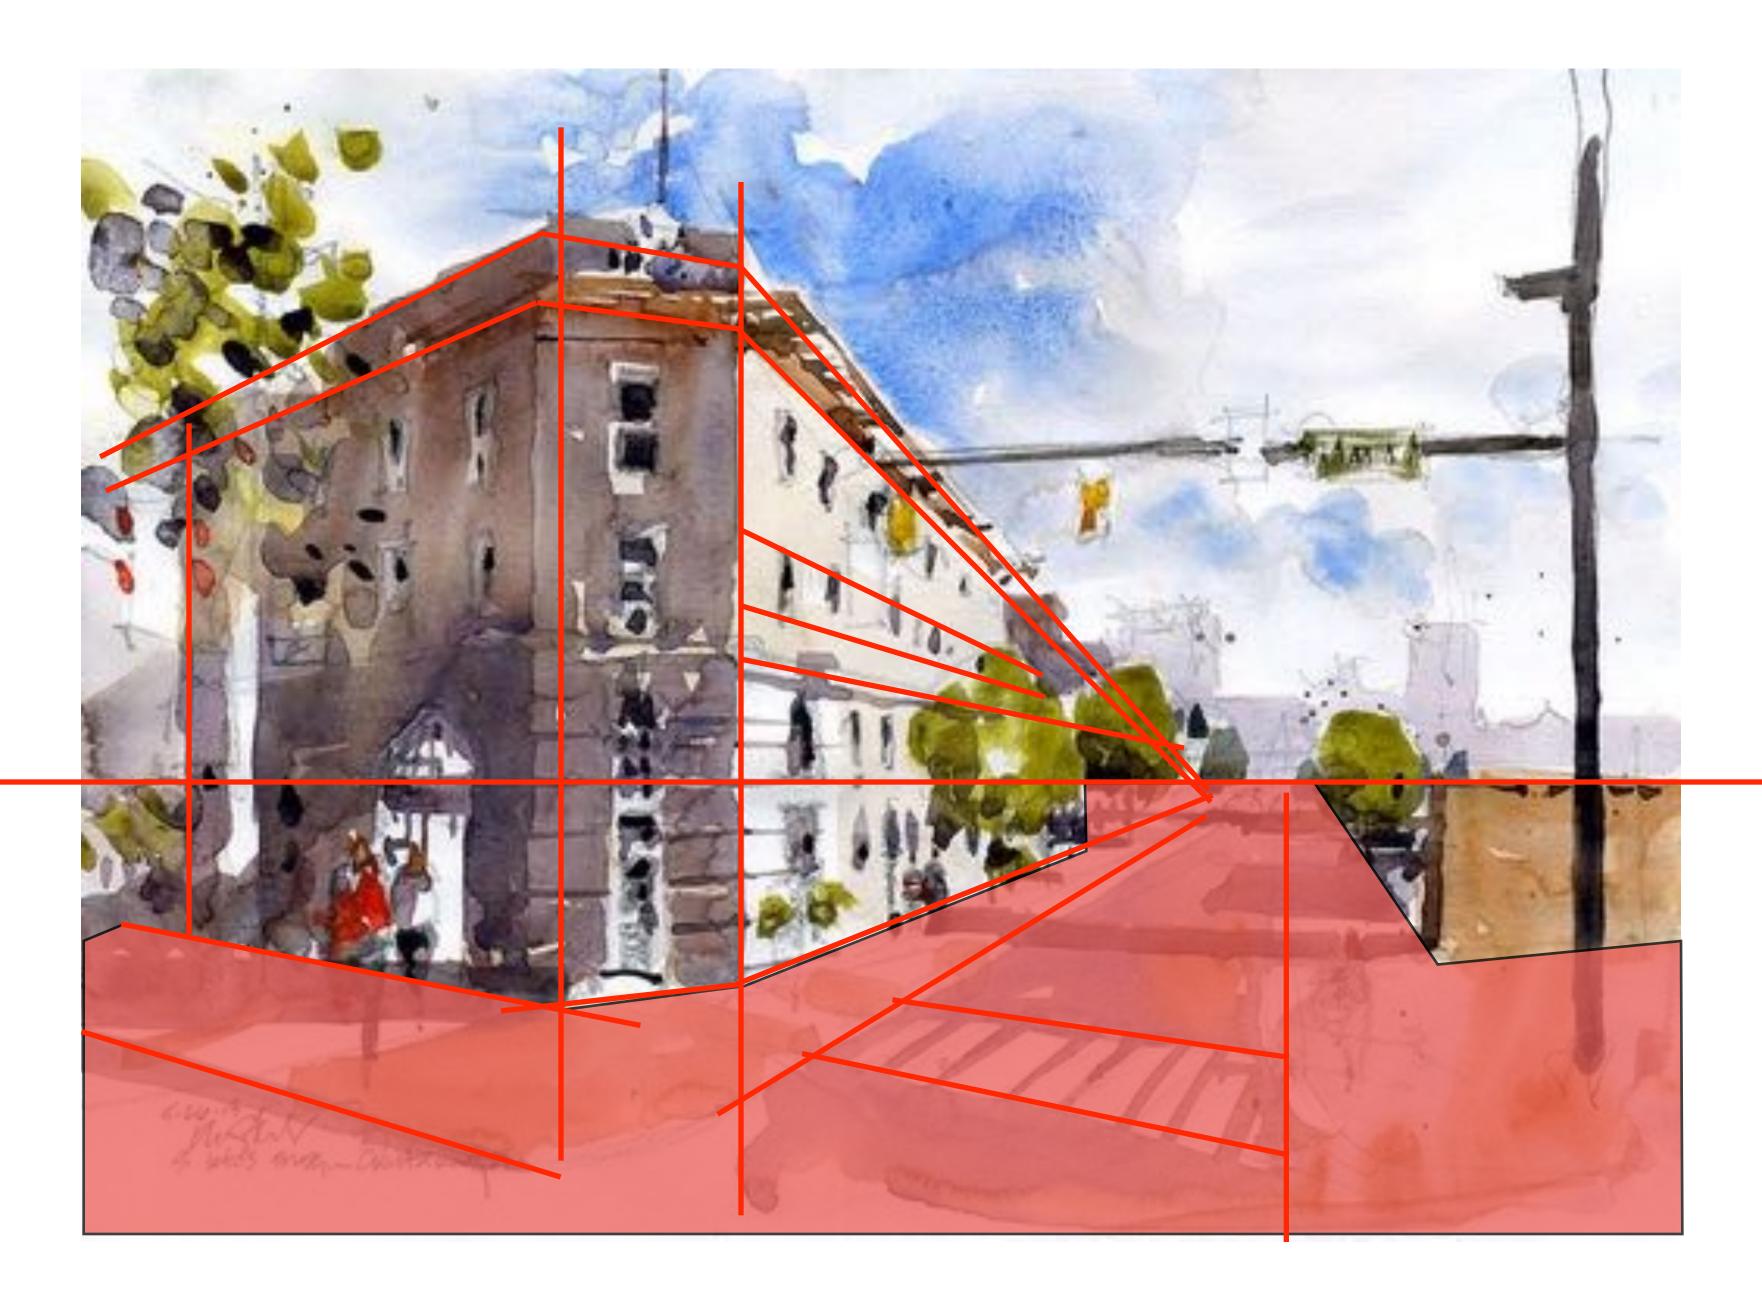

erspective

## Eye Level















### LOOKING AT





## LOOKING DOWN

VERTICALS NOT VERTICAL















#### 7 FT. ABOVE GROUND LOOKING STRAIGHT AHEAD









RECEDING



RECEDING





RECEDING









LOOKING AT





LOOKING AT







LOOKING UP







#### WHERE IS YOUR CENTER OF FOCUS?

ALL THE LINES WILL CONVERGE TOWARD THAT POINT

VERTICAL LINES AT WALL EDGES

YOU ARE LOOKING STRAIGHT OUT (NOT UP/ NOT DOWN)















moved to left no turn

Centered

Moved to right no turn













THIS IS A PERSPECTIVE DRAWING

































JEREMY MANN



BOSTON











LAIN STEWART









ALVARO CASTAGNET















VINCENT van GOGH





VINCENT van GOGH



#### THE GROUND PLANE





# GROUND PLANE



ABOUT OR ALMOST IS ENOUGH TO CONVINCE THE VIEWER



THE GROUND PLANE



#### THE DOORS ARE DISGUISING THE UNDERLYING STRUCTURE



SOMETHING IS WACKED OUT





# LANDSCAPES



### LOOKING STRAIGHT OUT OVER LANDSCAPE

GROUND RECEDING INTO BACKGROUND



GROUND RECEDING INTO BACKGROUND



SKY RECEDING INTO BACKGROUND



## CITYSCAPES



#### AMI ON DRUGS?