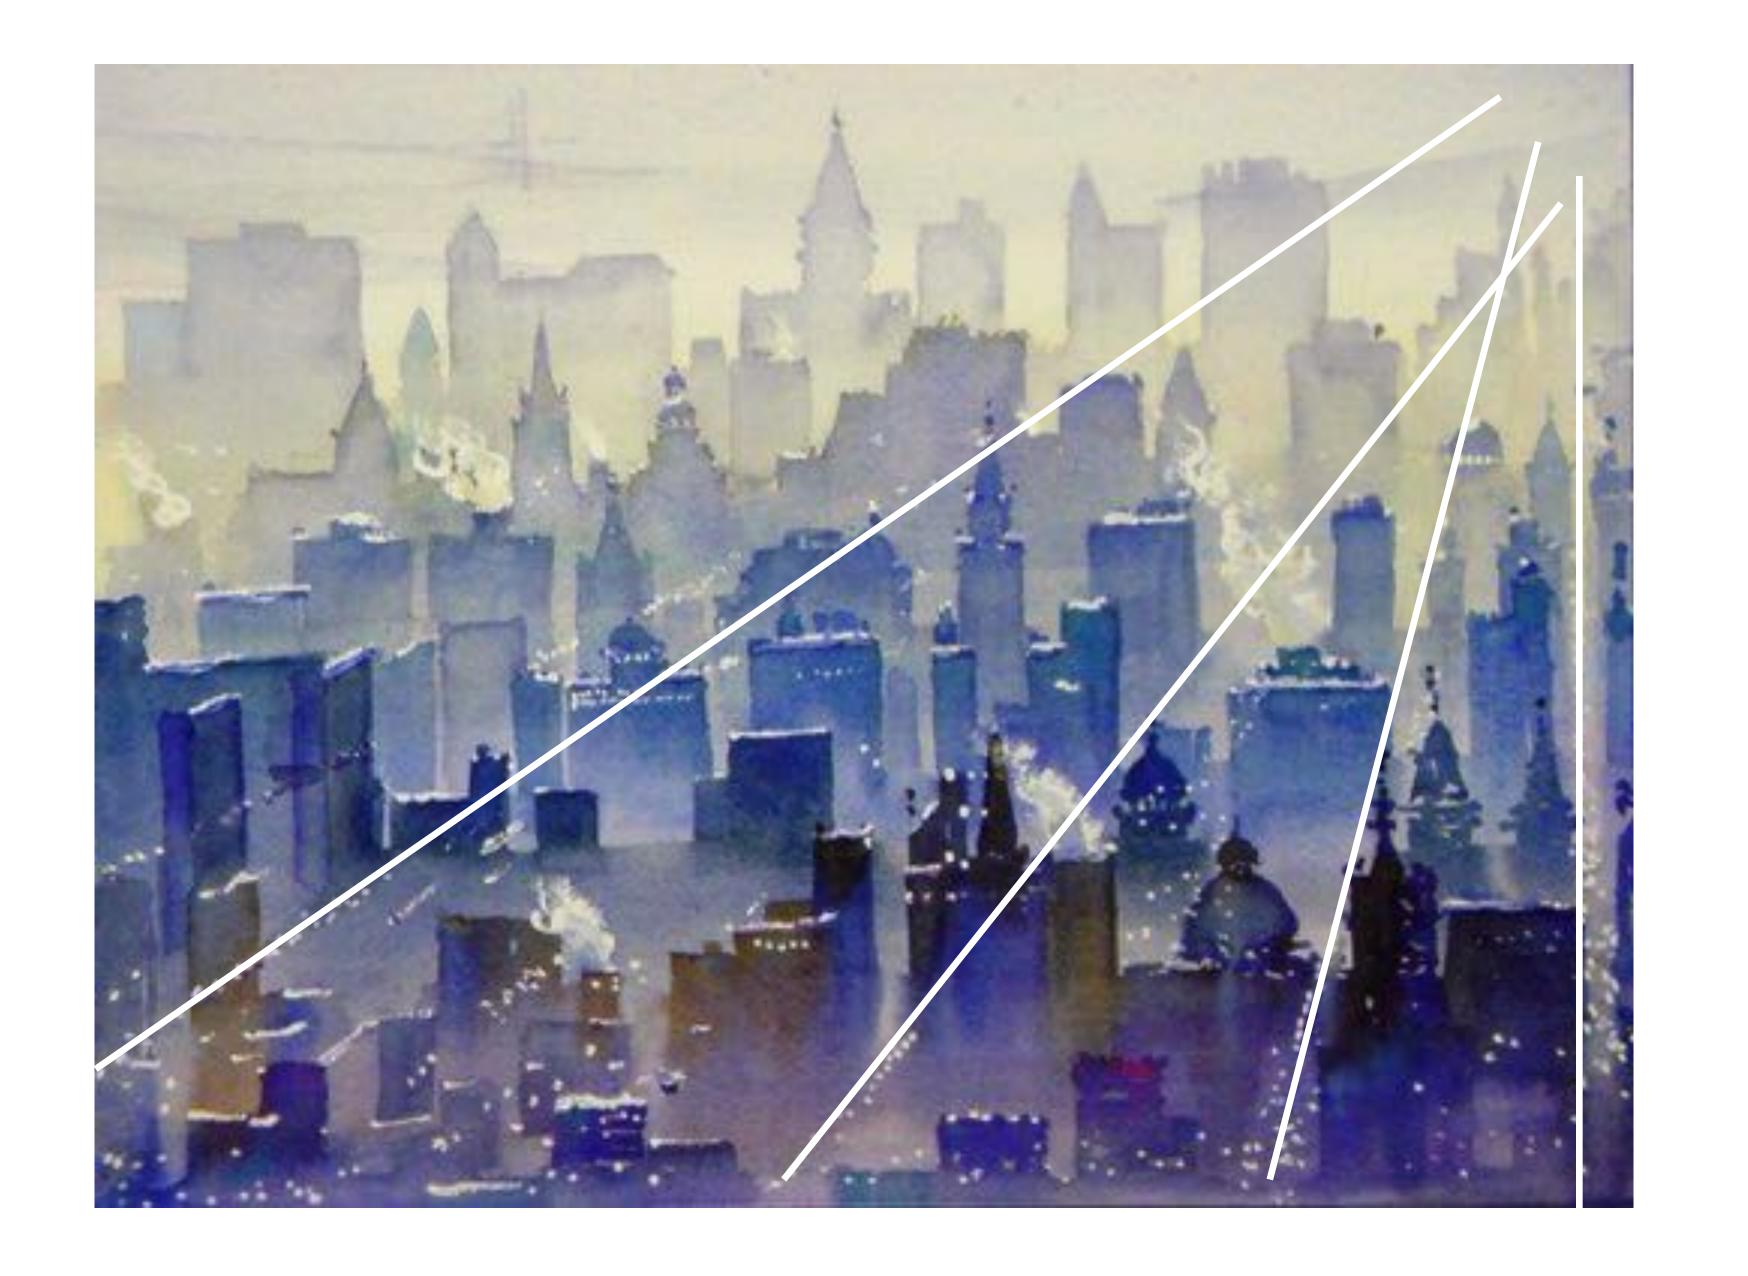

## CITYSCAPES

#### WHERE IS YOUR CENTER OF FOCUS?

ALL THE LINES WILL CONVERGE TOWARD THAT POINT

VERTICAL LINES AT WALL EDGES

YOU ARE LOOKING STRAIGHT OUT (NOT UP/ NOT DOWN)

moved to left no turn

Centered

Moved to right no turn