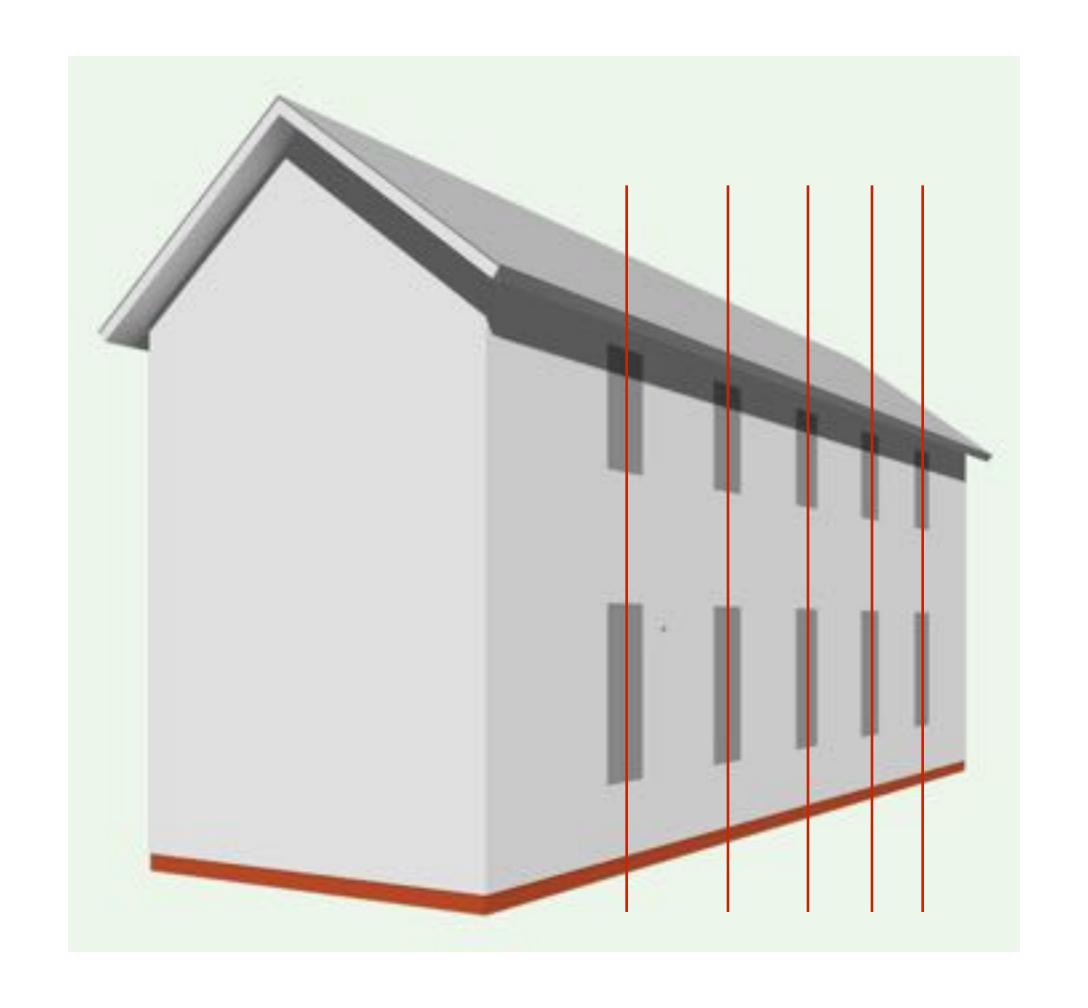

## LOOKING DOWN

VERTICALS NOT VERTICAL

#### 7 FT. ABOVE GROUND LOOKING STRAIGHT AHEAD

RECEDING

RECEDING

RECEDING

LOOKING AT

LOOKING AT

LOOKING UP

#### WHERE IS YOUR CENTER OF FOCUS?

ALL THE LINES WILL CONVERGE TOWARD THAT POINT

VERTICAL LINES AT WALL EDGES

YOU ARE LOOKING STRAIGHT OUT (NOT UP/ NOT DOWN)

moved to left no turn

Centered

Moved to right no turn