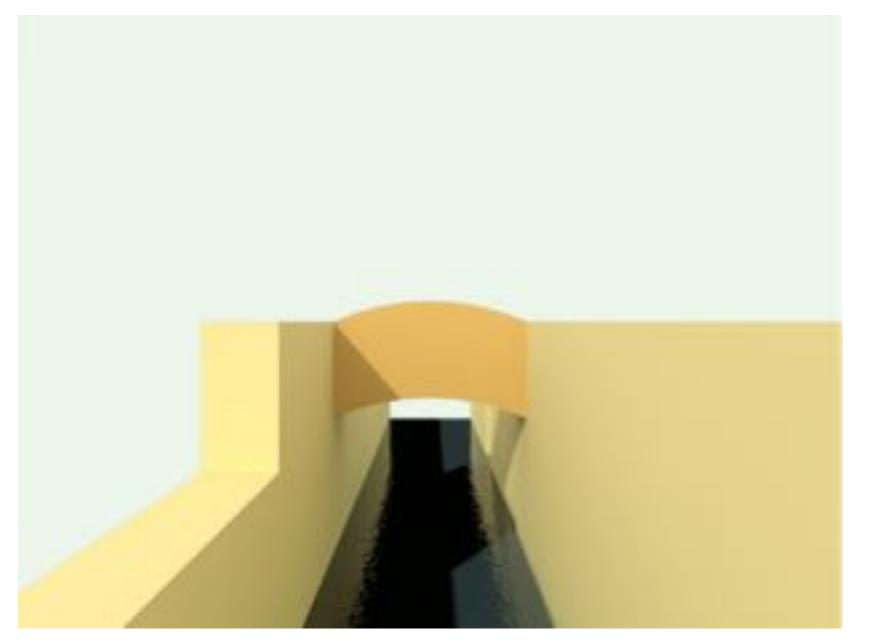

#### 7 FT. ABOVE GROUND LOOKING STRAIGHT AHEAD

RECEDING

RECEDING

RECEDING

LOOKING AT

LOOKING AT

LOOKING UP

#### WHERE IS YOUR CENTER OF FOCUS?

ALL THE LINES WILL CONVERGE TOWARD THAT POINT

VERTICAL LINES AT WALL EDGES

YOU ARE LOOKING STRAIGHT OUT (NOT UP/ NOT DOWN)

moved to left no turn

Centered

Moved to right no turn

#### THE GROUND PLANE

# GROUND PLANE

ABOUT OR ALMOST IS ENOUGH TO CONVINCE THE VIEWER

THE GROUND PLANE