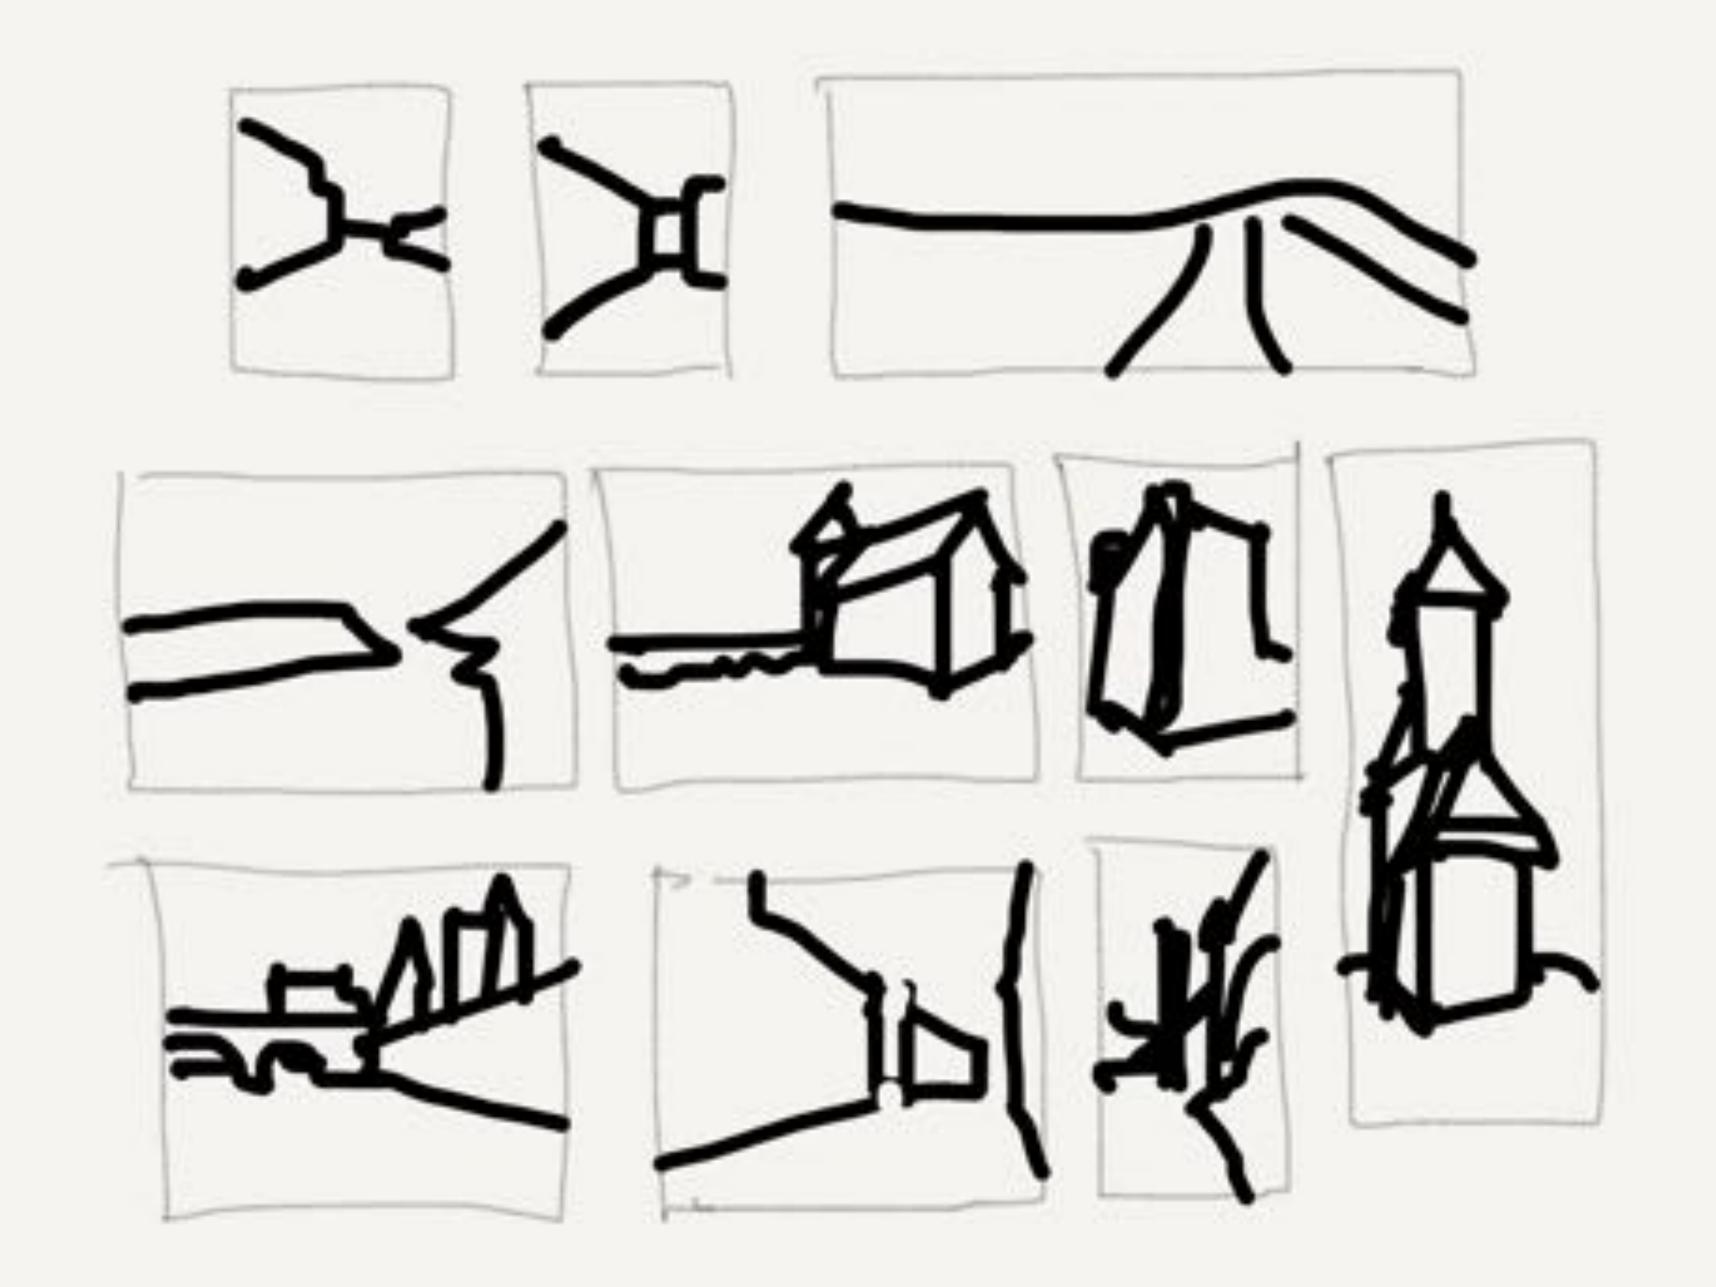

# Understanding Perspective

Reropeotivo by Woodhasho's The Files

MOODHARO

RECEDIMA INTO PISTANCE

on Perspective

MOODAND on Parspective

Eye bever when you soon bender

you are sober.

## What is changing here?

# The View

Buildings can't move

We move

We change our perspective

## Eye Level

### LOOKING AT

## LOOKING DOWN

VERTICALS NOT VERTICAL

#### 7 FT. ABOVE GROUND LOOKING STRAIGHT AHEAD

RECEDING

RECEDING

RECEDING

LOOKING AT

LOOKING AT

LOOKING UP

#### WHERE IS YOUR CENTER OF FOCUS?

ALL THE LINES WILL CONVERGE TOWARD THAT POINT

VERTICAL LINES AT WALL EDGES

YOU ARE LOOKING STRAIGHT OUT (NOT UP/ NOT DOWN)

moved to left no turn

Centered

Moved to right no turn