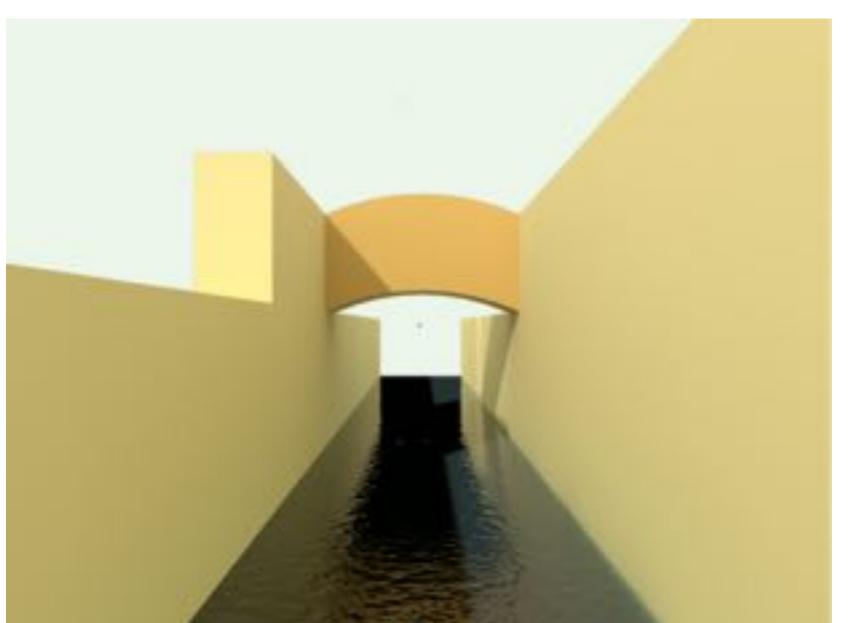

#### 7 FT. ABOVE GROUND LOOKING STRAIGHT AHEAD

RECEDING

RECEDING

RECEDING

LOOKING AT

LOOKING AT

LOOKING UP

#### WHERE IS YOUR CENTER OF FOCUS?

ALL THE LINES WILL CONVERGE TOWARD THAT POINT

VERTICAL LINES AT WALL EDGES

YOU ARE LOOKING STRAIGHT OUT (NOT UP/ NOT DOWN)

moved to left no turn

Centered

Moved to right no turn

#### THE GROUND PLANE

# GROUND PLANE

ABOUT OR ALMOST IS ENOUGH TO CONVINCE THE VIEWER

THE GROUND PLANE