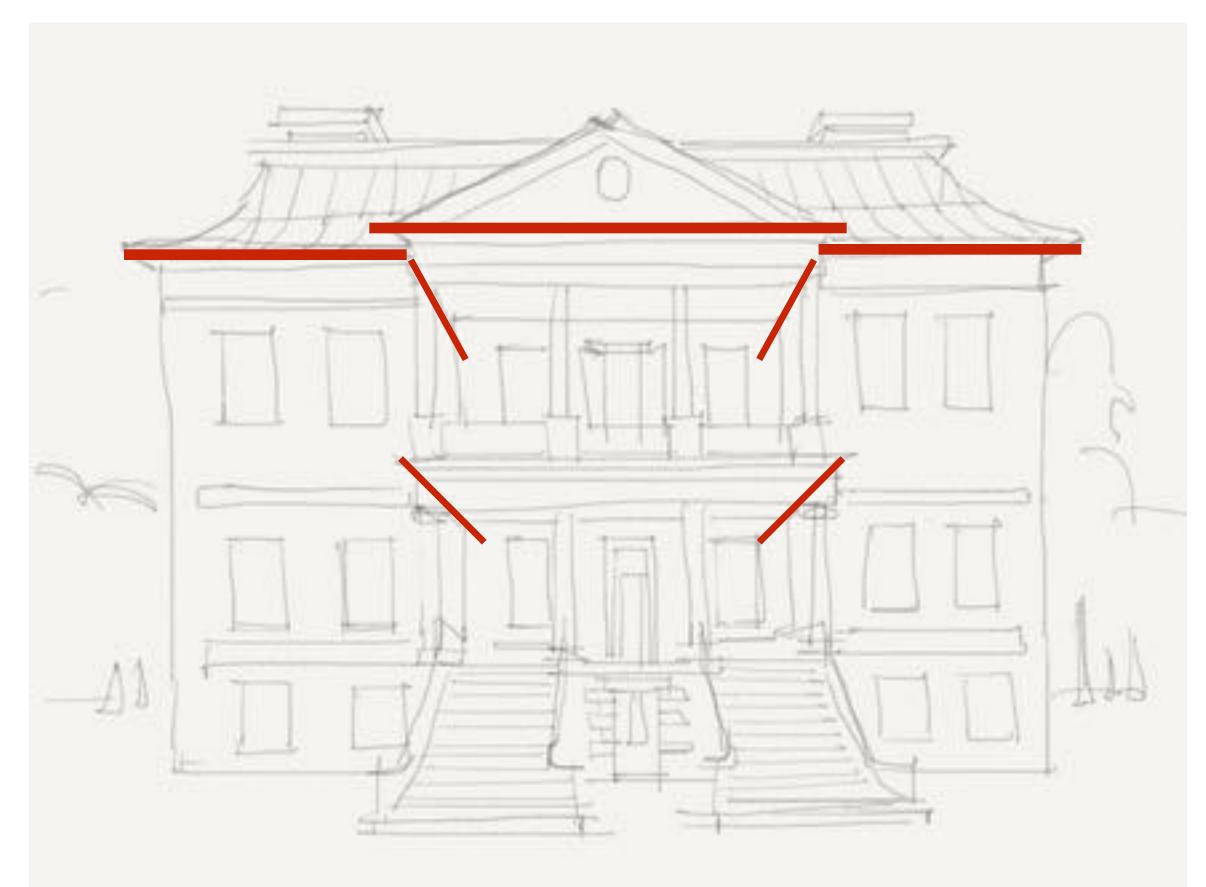

#### WHERE IS YOUR CENTER OF FOCUS?

ALL THE LINES WILL CONVERGE TOWARD THAT POINT

VERTICAL LINES AT WALL EDGES

YOU ARE LOOKING STRAIGHT OUT (NOT UP/ NOT DOWN)

moved to left no turn

Centered

Moved to right no turn