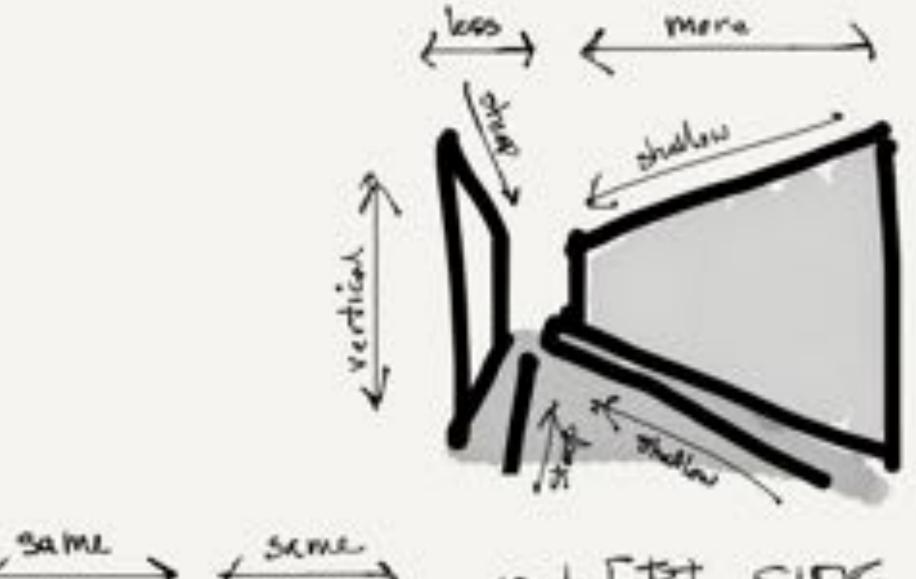

#### WHERE IS YOUR CENTER OF FOCUS?

ALL THE LINES WILL CONVERGE TOWARD THAT POINT

VERTICAL LINES AT WALL EDGES

YOU ARE LOOKING STRAIGHT OUT (NOT UP/ NOT DOWN)

moved to left no turn

Centered

Moved to right no turn