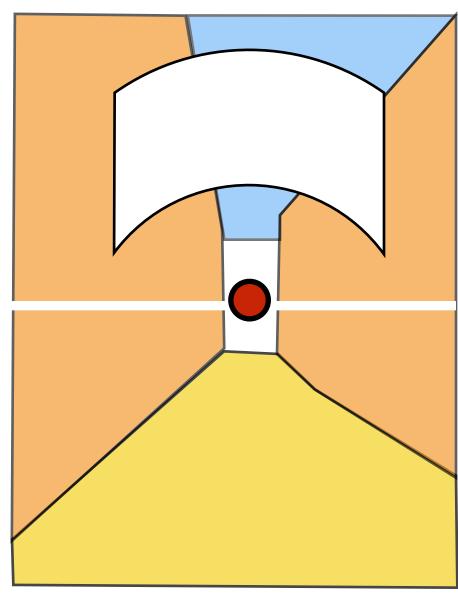

#### WHERE IS YOUR CENTER OF FOCUS?

ALL THE LINES WILL CONVERGE TOWARD THAT POINT

VERTICAL LINES AT WALL EDGES

YOU ARE LOOKING STRAIGHT OUT (NOT UP/ NOT DOWN)

moved to left no turn

Centered

Moved to right no turn