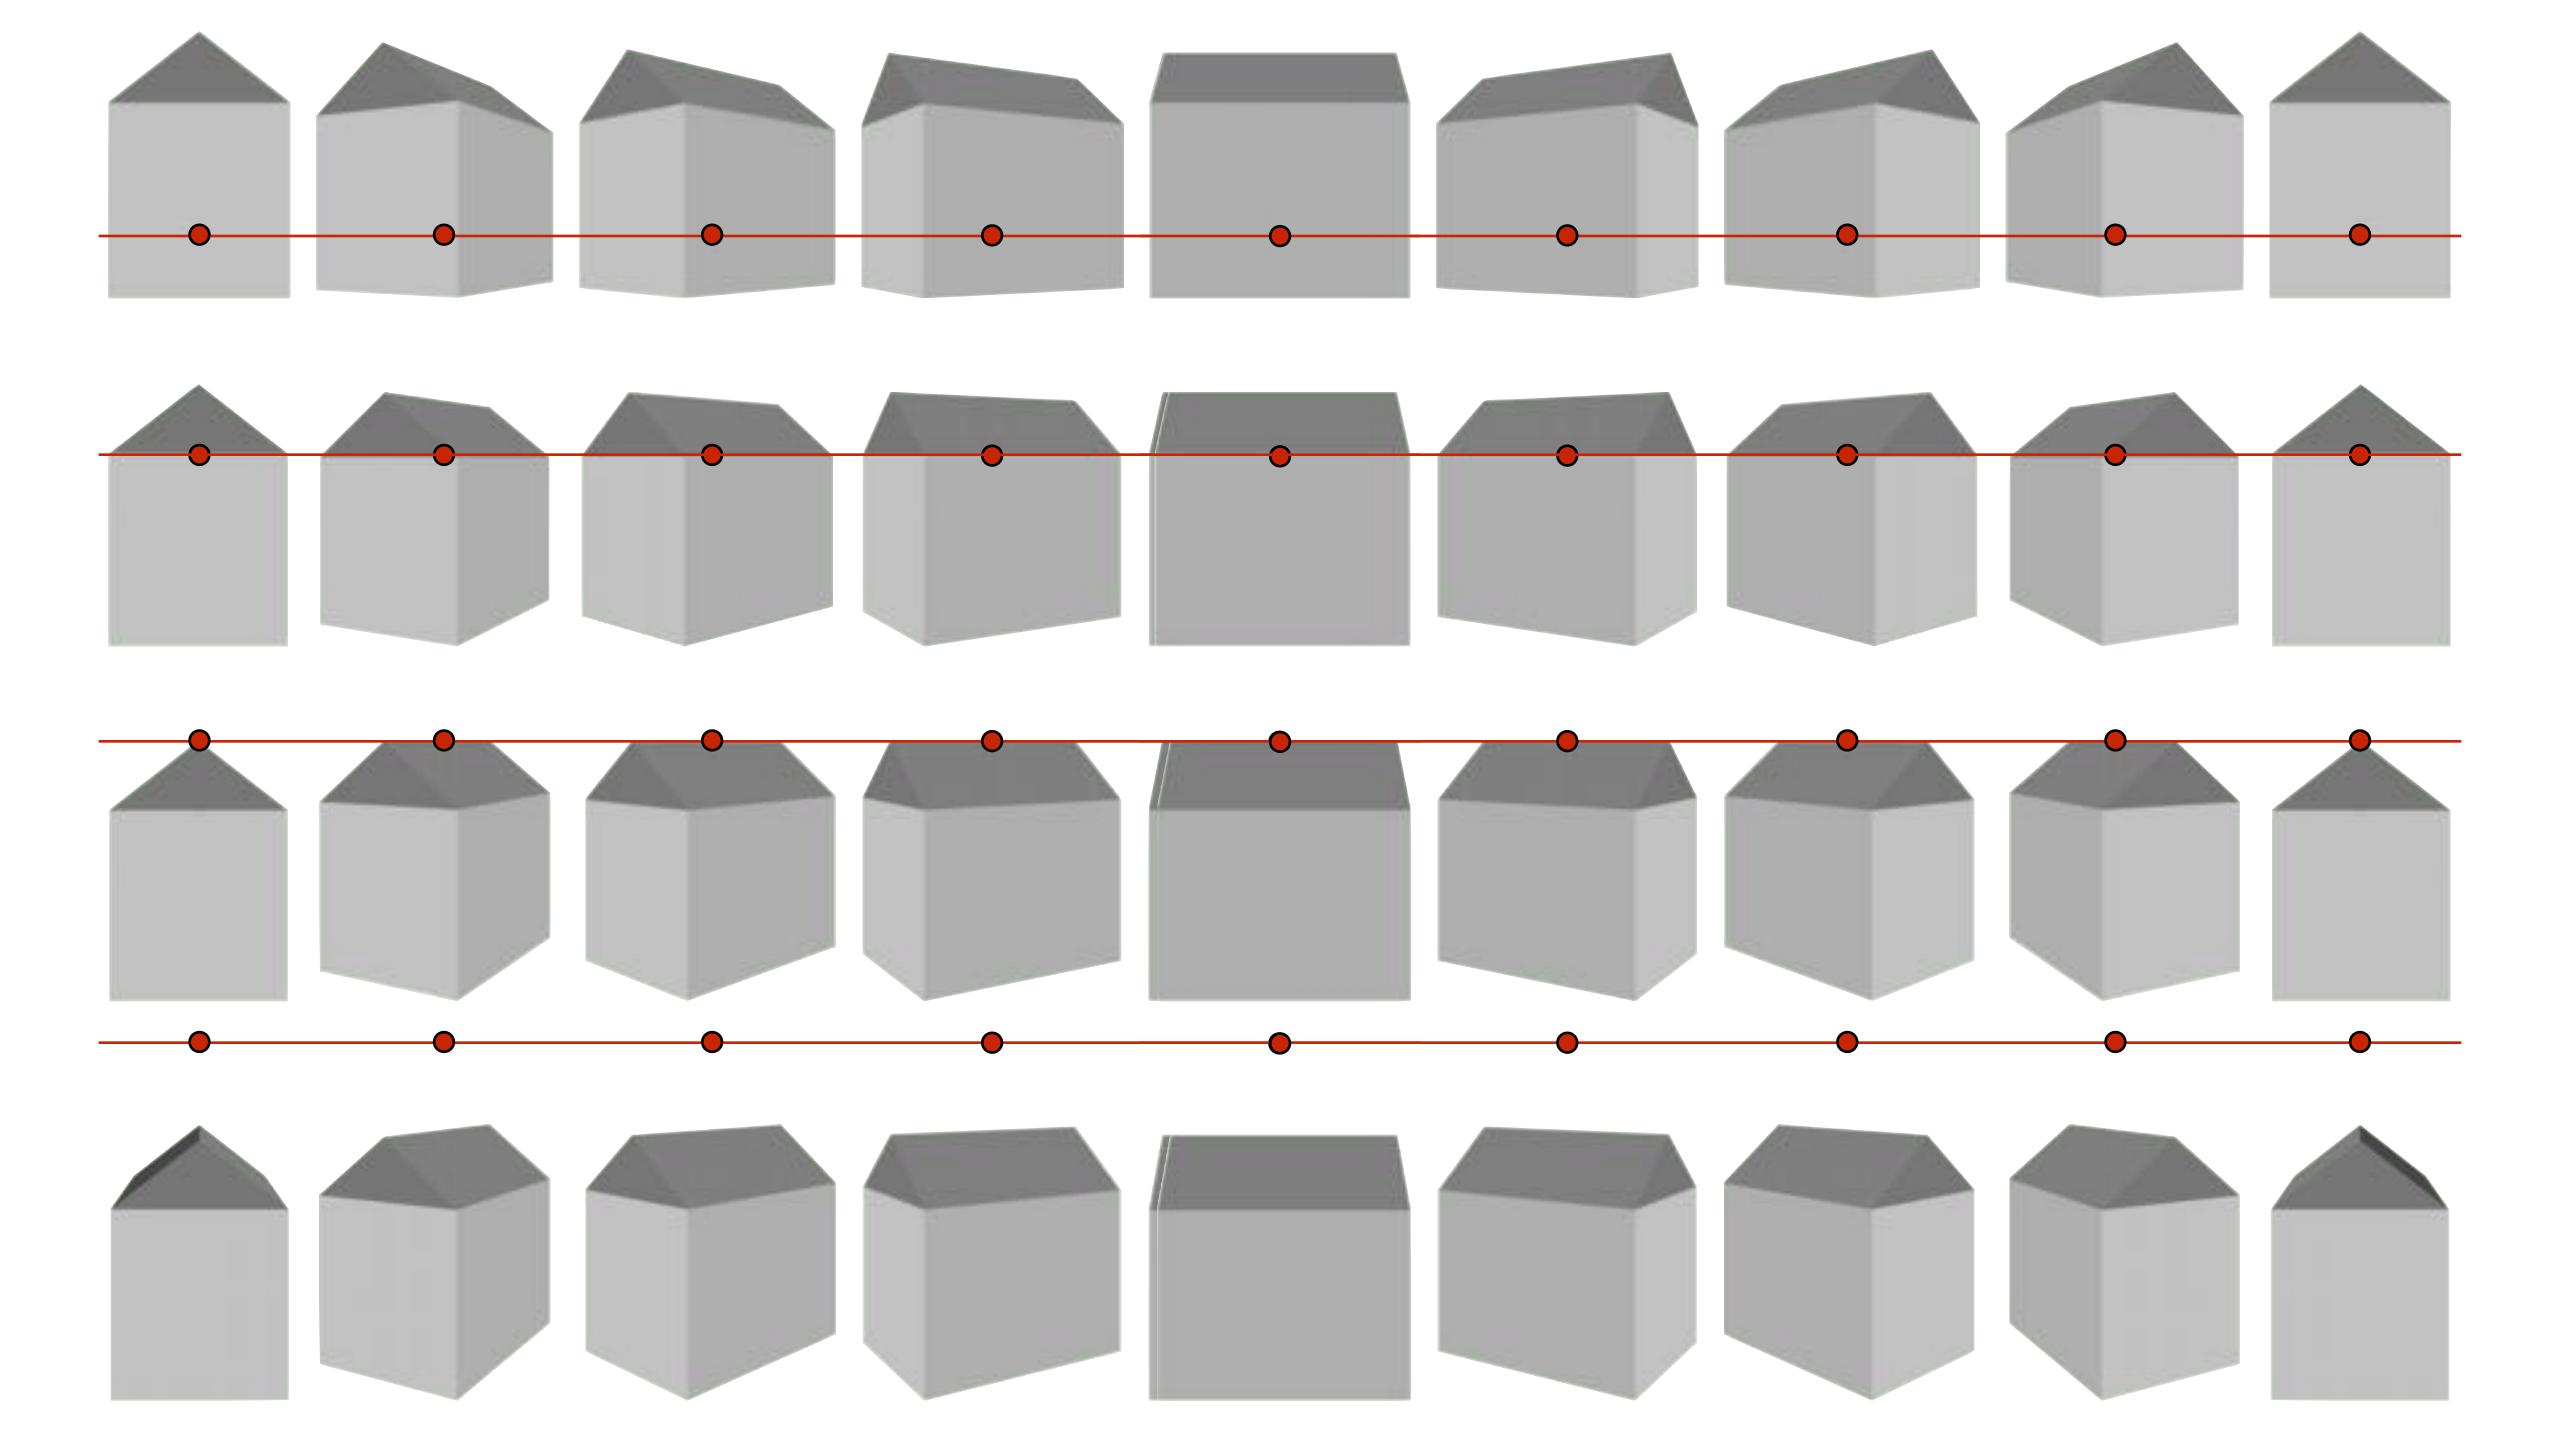

## Eye Level

### LOOKING AT

## LOOKING DOWN

VERTICALS NOT VERTICAL

#### 7 FT. ABOVE GROUND LOOKING STRAIGHT AHEAD

RECEDING

RECEDING

RECEDING

LOOKING AT

LOOKING AT

LOOKING UP

#### WHERE IS YOUR CENTER OF FOCUS?

ALL THE LINES WILL CONVERGE TOWARD THAT POINT

VERTICAL LINES AT WALL EDGES

YOU ARE LOOKING STRAIGHT OUT (NOT UP/ NOT DOWN)

moved to left no turn

Centered

Moved to right no turn